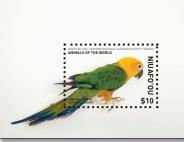

# *Kingdom of Tonga Animals of the World 2018*

Date of issue: September 10, 2018

This souvenir sheet was designed by Alison Bjertnes.

This stamp features a photo of a Tiger Swallowtail Butterfly, by Joel Sartore from The Photo Ark stamp collection. The focus of the stamp collection is to work in line with the primary goal of The Photo Ark project of documenting and raising awareness of every animal species in the world.

Stamp size: 42 x 28 mm

Tonga Animals of the World 2018 S/S: \$5.00 USD (\$10.00 TOP)

Kingdom of Tonga Easter 2018 Date of issue: March 15, 2018

*This issue was designed by Alison Bjertnes.* 

These stamps represent Easter and island life together as one, featuring illustrations of beach/island elements in complimenting Easter colors, and also representations of the religious celebration of Easter.