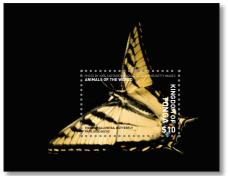

# *Kingdom of Tonga Animals of the World 2018*

Date of issue: September 10, 2018

This souvenir sheet was designed by Alison Bjertnes.

This stamp features a photo of a Tiger Swallowtail Butterfly, by Joel Sartore from The Photo Ark stamp collection. The focus of the stamp collection is to work in line with the primary goal of The Photo Ark project of documenting and raising awareness of every animal species in the world.

Stamp size: 42 x 28 mm

Tonga Animals of the World 2018 S/S: \$5.00 USD (\$10.00 TOP)

Kingdom of Tonga Easter 2018 Date of issue: March 15, 2018

*This issue was designed by Alison Bjertnes.* 

These stamps represent Easter and island life together as one, featuring illustrations of beach/island elements in complimenting Easter colors, and also representations of the religious celebration of Easter.