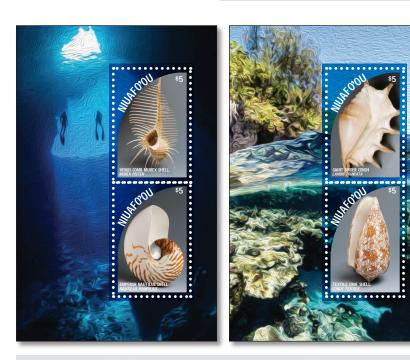

Stamp size: 42 x 28 mm

Niuafo'ou Animals of the World 2018 S/S: \$5.00 USD (\$10.00 TOP)

Niuafo'ou Royal Wedding 2018 S/S of 2: \$5.00 USD (\$10.00 TOP) Deluxe Sheet: \$4.60 USD (\$9.20 TOP)

Niuafo'ou Seashells 2018 Date of issue: September 7, 2018

This issue was designed by Alison Bjertnes.

These stamps feature beautiful shells on souvenir sheets depicting the crystal clear waters of the islands of Tonga.

Stamp Size: 28 x 42 mm

Niuafo'ou Seashells 2018 Set of 2 S/S: 10.00 USD (\$20.00 TOP)