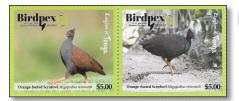

#### **Kingdom of Tonga Birdpex 8 2018** Date of issue: May 3, 2018

*This issue was designed by Alison Bjertnes.* 

Birdpex is a stamp exhibition where birds are the theme. It takes place every four years and was held in May of 2018 in Bad Mondorf, Luxembourg. These stamps feature beautiful, colorful photos of Orange-footed Scrufowl.

Stamp Size 48 x 40 mm

## Tonga Birdpex 8 2018 Set of 2: \$5.00 USD (\$10.00 TOP)