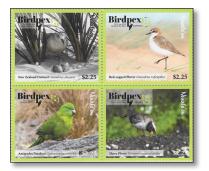

#### **Kingdom of Tonga Birdpex 8 2018** Date of issue: May 3, 2018

*This issue was designed by Alison Bjertnes.* 

Birdpex is a stamp exhibition where birds are the theme. It takes place every four years and was held in May of 2018 in Bad Mondorf, Luxembourg. These stamps feature beautiful, colorful photos of Orange-footed Scrufowl.