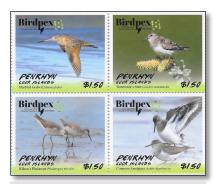

Stamp Size 28 x 42 mm

**Penrhyn Birdpex 8 2018** Date of issue: May 4, 2018

*This issue was designed by Alison Bjertnes.* 

Birdpex is a stamp exhibition where birds are the theme. It takes place every four years and was held in May of 2018 in Bad Mondorf, Luxembourg. These stamps feature beautiful and colorful photos of Godwits, Stints, Phalaropes and Sandpipers.

Stamp Size 48 x 40 mm

Penrhyn Birdpex 8 2018 Set of 4: \$4.50 USD (\$6.00 NZD)

Penrhyn Easter 2018 S/S of 4: \$4.75 USD (\$6.80 NZD)

www.pcistamps.com