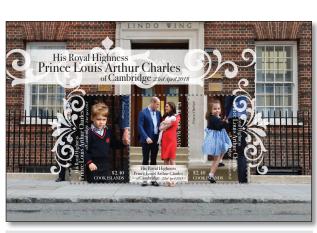

Stamp Size 48 x 40 mm

Cook Islands Birdpex 8 2018 Set of 2: \$4.35 USD (\$5.80 NZD)

Wedding 19th May

Cook Islands 2018 Royal Baby Date of issue: May 21, 2018

This issue was designed by Alison Bjertnes.

These stamps celebrate and commemorate the birth of His Royal Highness Prince Louis Arthur Charles, and feature professional photos with a touch of "royalty" added to each stamp.

Stamp size: 28 x 42 mm

### Cook Islands Royal Baby 2018 S/S: \$5.05 USD (\$7.20 NZD)

Cook Islands Commonwealth Fashion Exchange Date of issue: April 10, 2018

*This issue was designed by Alison Bjertnes.* 

This stamp commemorates the Commonwealth Fashion Exchange, a new event which brought together 53 countries, to "showcase a wealth of design and artisan fashion talent." The stamp for this category depicts Catherine, Duchess of Cambridge and Tukua Turia from The Cook Islands at the reception at Buckingham Palace.