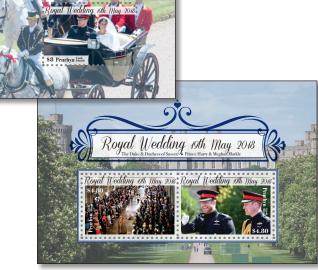

This issue celebrates the wedding of The Duke and Duchess of Sussex, Prince Harry and Meghan Markle. These stamps feature professional photos commemorating the wedding.

Stamp Size S/S 42 x 28 mm Deluxe Sheet Size 94 x 74 mm

Cook Islands Royal Wedding 2018 S/S of 2: \$6.70 USD (\$9.60 NZD) Deluxe Sheet: \$5.60 USD (\$8.00 NZD)

Cook Islands Easter 2018 S/S of 4: \$4.75 USD (\$6.80 NZD)