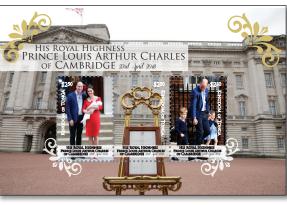

Stamp Size 48 x 40 mm

Cook Islands Birdpex 8 2018 Set of 2: \$4.35 USD (\$5.80 NZD)

Wedding 19th May

Cook Islands 2018 Royal Baby Date of issue: May 21, 2018

This issue was designed by Alison Bjertnes.

These stamps celebrate and commemorate the birth of His Royal Highness Prince Louis Arthur Charles, and feature professional photos with a touch of "royalty" added to each stamp.

Stamp size: 28 x 42 mm

### Cook Islands Royal Baby 2018 S/S: \$5.05 USD (\$7.20 NZD)

Cook Islands Commonwealth Fashion Exchange Date of issue: April 10, 2018

*This issue was designed by Alison Bjertnes.* 

This stamp commemorates the Commonwealth Fashion Exchange, a new event which brought together 53 countries, to "showcase a wealth of design and artisan fashion talent." The stamp for this category depicts Catherine, Duchess of Cambridge and Tukua Turia from The Cook Islands at the reception at Buckingham Palace.