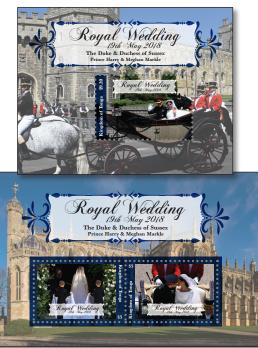

Stamp Size 28 x 42mm

Cook Islands Commonwealth Fashion Exchange 2018 S/S of 1: \$3.50 USD (\$5.00 NZD)

**Cook Islands Royal Wedding 2018** Date of issue: August 2, 2018

This issue was designed by Alison Bjertnes.

This issue celebrates the wedding of The Duke and Duchess of Sussex, Prince Harry and Meghan Markle. These stamps feature professional photos commemorating the wedding.

Stamp Size S/S 42 x 28 mm Deluxe Sheet Size 94 x 74 mm

Cook Islands Royal Wedding 2018 S/S of 2: \$6.70 USD (\$9.60 NZD) Deluxe Sheet: \$5.60 USD (\$8.00 NZD)

Cook Islands Easter 2018 S/S of 4: \$4.75 USD (\$6.80 NZD)