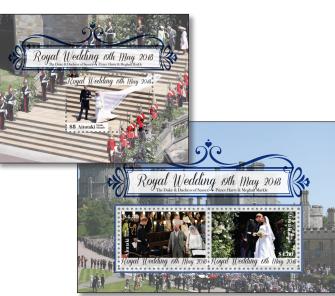

Stamp Size 48 x 40 mm

Aitutaki Birdpex 8 2018 Set of 2: \$4.35 USD (\$5.80 NZD)

Royal Wedding 19th May 2018

Aitutaki Royal Wedding 2018 Date of issue: August 2, 2018

This issue was designed by Alison Bjertnes.

This issue celebrates the wedding of The Duke and Duchess of Sussex, Prince Harry and Meghan Markle. These stamps feature professional photos commemorating the wedding.

Stamp Size S/S 42 x 28 mm Deluxe Sheet Size 94 x 74 mm

Aitutaki Royal Wedding 2018 S/S of 2: \$6.70 USD (\$9.60 NZD) Deluxe Sheet: \$5.60 USD (\$8.00 NZD)

Aitutaki Easter 2018 Date of issue: March 19, 2018

*This issue was designed by Alison Bjertnes.* 

These stamps represent Easter and island life together as one, featuring illustrations of beach/ island elements in complimenting Easter colors, and also representations of the religious celebration of Easter.