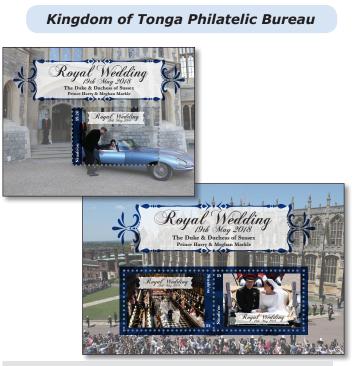

## Tonga Royal Baby 2018 S/S: \$3.75 USD (\$7.50 TOP)

**Kingdom of Tonga Royal Wedding 2018** Date of issue: July 27, 2018

This issue was designed by Alison Bjertnes.

These stamps feature professional photos commemorating the wedding of The Duke and Duchess of Sussex, Prince Harry and Meghan Markle.

Stamp Size S/S 42 x 28 mm Deluxe Sheet Size 94 x 74 mm

Tonga Royal Wedding 2018 S/S of 2: \$5.00 USD (\$10.00 TOP) Deluxe Sheet: \$4.60 USD (\$9.20 TOP)