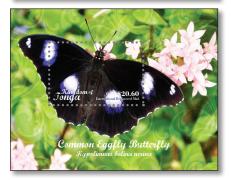

# -Jingdom st. 58.60 -Jingdom st. 59.50 - Standing Statesfly - Stapolannas bolina neuna

Kingdom of Tonga Butterfly Registered Mail 2018 Date of issue: September 6, 2018

*This issue was designed by Alison Bjertnes.* 

These stamps feature beautiful photos of the Common Eggfly Butterfly with International and Domestic Rates.

Stamp size: 42 x 28 mm

# Tonga Butterfly 2018 International Rate S/S: \$10.30 USD (\$20.60 TOP)

Domestic Rate S/S: \$4.00 (\$8.00 TOP)