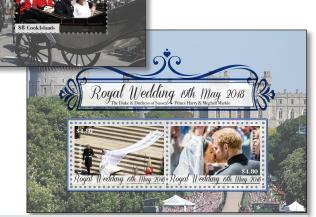

Stamp Size 28 x 42mm

Cook Islands Commonwealth Fashion Exchange 2018 S/S of 1: \$3.50 USD (\$5.00 NZD)

**Cook Islands Royal Wedding 2018** Date of issue: August 2, 2018

This issue was designed by Alison Bjertnes.

This issue celebrates the wedding of The Duke and Duchess of Sussex, Prince Harry and Meghan Markle. These stamps feature professional photos commemorating the wedding.

Stamp Size S/S 42 x 28 mm Deluxe Sheet Size 94 x 74 mm

Cook Islands Royal Wedding 2018 S/S of 2: \$6.70 USD (\$9.60 NZD) Deluxe Sheet: \$5.60 USD (\$8.00 NZD)

Cook Islands Easter 2018 S/S of 4: \$4.75 USD (\$6.80 NZD)