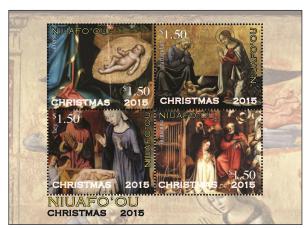

#### Niuafo'ou - Christmas 2015

The Christmas 2015 stamps were designed by Melissa Cato. This issue was designed using renaissance Nativity paintings by Petrugino, Boticelli, Schongauer and Diamante. This represents the importance and value of Christianity during the Christmas season across the islands.

Stamp size: 38 x 30.56 mm

Niuafo'ou Christmas 2015 Souvenir Sheet of 4 TOP \$6.00 US \$3.60

| Name                                  |                                          |
|---------------------------------------|------------------------------------------|
| Address                               |                                          |
|                                       |                                          |
|                                       |                                          |
| Email                                 |                                          |
| VISA MasterCard Constitution DISC VER | Check here to receive bulletin by email. |
| Credit Card Number                    |                                          |