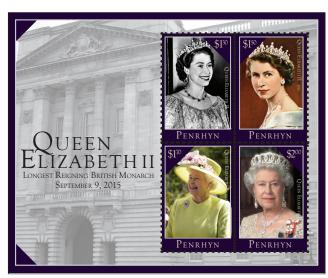

#### Cook Islands - Queen Elizabeth II 2015

The Queen Elizabeth II stamps were designed by Alison Bjertnes. As of September 9, 2015, Queen Elizabeth II became the longest reigning British Monarch in history. These stamps depict the Queen during different events through the years during her time as Monarch.

Stamp size: 28.45 x 42.58 mm

Cook Islands Queen Elizabeth II Souvenir Sheet of 4 NZ \$6.50 US \$5.33