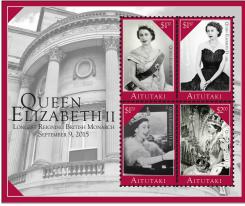

#### Aitutaki - Queen Elizabeth II 2015

The Queen Elizabeth II stamps were designed by Alison Bjertnes. As of September 9, 2015, Queen Elizabeth II became the longest reigning British Monarch in history. These stamps depict the Queen during different events through the years during her time as Monarch. Stamp size: 28.45 x 42.58 mm

Aitutaki Queen Elizabeth II Souvenir Sheet of 4 NZ \$6.50

US \$5.33

November 2015