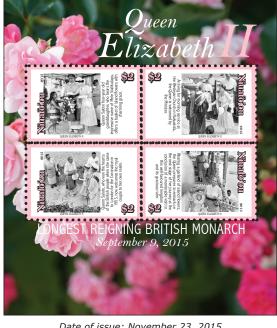

#### Tonga - Queen Elizabeth II 2015

The Queen Elizabeth II stamps were designed by Alison Bjertnes.

As of September 9, 2015, Queen Elizabeth II became the longest reigning British Monarch in history. The images on these stamps depict the Queen while visiting Tonga, each stamp has a caption that explains the scene. Stamp size: 28.45 x 42.58 mm

Date of issue: November 23, 2015

Tonga Queen Elizabeth II S/S of 4 TOP \$8.00 US \$4.80