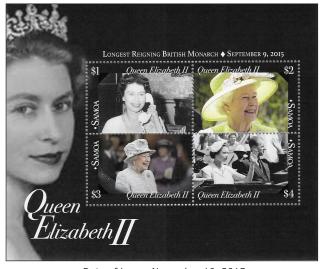

#### Samoa - Queen Elizabeth II 2015

The Queen Elizabeth II stamps were designed by Alison Bjertnes.

As of September 9, 2015, Queen Elizabeth II became the longest reigning British Monarch in history. These stamps depict the Queen during different events through the years during her time as Monarch. Stamp size: 28.45 x 42.58 mm

Samoa Queen Elizabeth II
Souvenir Sheet of 4 WST \$10.00 US \$4.40