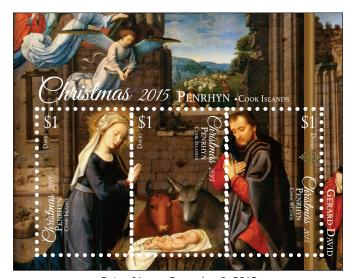

#### Penrhyn - Christmas 2015

The Christmas 2015 stamps were designed by Alison Bjertnes.

This issue was designed using "Nativity," a renaissance painting by Gerard David. This represents the importance and value of Christianity during the Christmas season across the islands.

Stamp size: 25.73 x 39.56 mm

Penrhyn Christmas 2015 Souvenir Sheet of 3 NZ \$3.00 US \$2.46

Date of issue: November 20, 2015