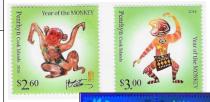

#### Cook Islands Philatelic Bureau

Date of issue: September 25, 2015

Cook Islands Year of the Monkey
Mint Die Cut s/s NZ \$7.90 US \$6.48
Set of 2 NZ \$5.60 US \$4.59

#### of the Monkey issue was designed by Sophia Zhang. These stamps commemorate the Chinese

Cook Islands -Year of the

Monkey 2015
The Cook Islands Year

memorate the Chinese 'Year of the Monkey', 2016. Chinese New Year is an important Chinese festival celebrated at the turn of the Chinese calendar.

S/S is shape cut and contains 2 block perfed diamond shaped stamps size 36 x 36mm, printed four colour process along with metallic gold ink.

Date of issue: December 9, 2015