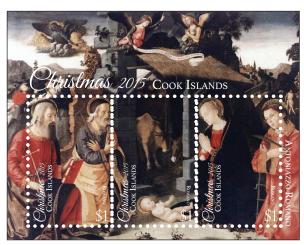

#### Cook Islands - Christmas 2015

The Christmas 2015 stamps were designed by Alison Bjertnes.

This issue was designed using "Nativity," a renaissance painting by Antoniazzo Romano. This represents the importance and value of Christianity during the Christmas season across the islands. Stamp size: 25.73 x 39.56 mm

Cook Islands Christmas 2015
Souvenir Sheet of 3 NZ \$3.00 US

US \$2.46

Date of issue: November 20, 2015