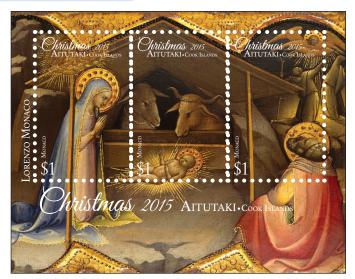

#### Aitutaki - Christmas 2015

The Christmas 2015 stamps were designed by Alison Bjertnes.

This issue was designed using "The Nativity," a renaissance painting by Lorenzo Monaco. This represents the importance and value of Christianity during the Christmas season across the islands.

Stamp size: 25.73 x 39.56 mm

Aitutaki Christmas 2015 Souvenir Sheet of 3 NZ \$3.00 US \$2.46