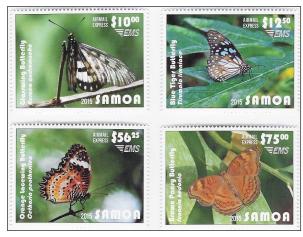

#### Samoa - Express Mail Rates -Butterflies 2015

The Butterfly 2015 issue was designed by Alison Bjertnes.

On September 15th, 2015 the Samoa Post Office released its new EMS rate stamps. Express Mail Service has become very important aspect of modern day business as speed of delivery is crucial to remaining competitive in the world. As postal rates have increased over the years EMS rates have gone up as well. The values in this series of stamps has strategically been selected to ensure all possible EMS rates can be meet. Using various combinations of the four stamps in this set all rates in various weight classes can be shipped using these beautiful stamps. Stamp Size: 38.1 x 50.8mm

Samoa EMS Rates Butterflies 2015 Set of 4 WST \$153.75 US \$58.66

S/S (not shown) WST \$153.75 US \$58.66 Strip of 4 (not shown) WST \$153.75 US \$58.66