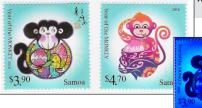

#### Samoa - Year of the Monkey 2015 The Samoa Year of the Monkey issue was design

Monkey issue was designed by Sophia Zhang.

These stamps commemorate the Chinese 'Year of the Monkey', 2016. Chinese New Year is an important Chinese festival celebrated at the turn of the Chinese calendar.

S/S is shape cut and contains 2 block perfed diamond shaped stamps size 36 x 36mm, printed four colour process along with metallic gold ink.

Date of issue: September 25, 2015

Samoa Year of the Monkey
Die Cut s/s of 2 WST \$12.10 US \$5.32
Set of 2 WST \$8.60 US \$3.78