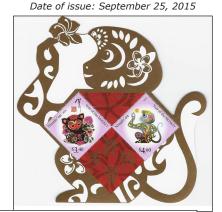

#### Tonga -Year of the Monkey 2015

The Tonga Year of the Monkey issue was designed by Sophia Zhang.

These stamps commemorate the Chinese 'Year of the Monkey', 2016. Chinese New Year is an important Chinese festival celebrated at the turn of the Chinese calendar.

S/S is shape cut and contains 2 block perfed diamond shaped stamps size 36 x 36mm, printed four colour process along with metallic gold ink.

Date of issue: September 25, 2015

Tonga Year of the Monkey 3D Box TOP \$28.20 US \$16.92 Set of 2 TOP \$19.70 US \$11.82