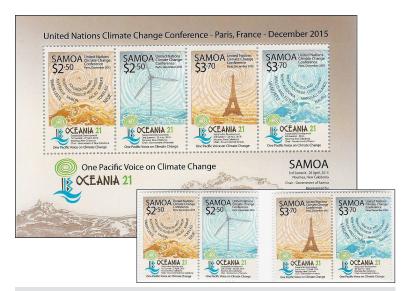

#### Samoa - Oceania 2015

Date of issue: November 5, 2015

The Oceania 2015 issue was designed by Derek Miller.

Samoa was responsible for holding the Chair position at the past Oceania 21 Summit in New Caledonia. Oceania 21 is a united group of Pacific countries that is uniting for the common goal of protecting the oceans in the face of climate change. The coming United Nations summit in Paris, France is believed to be the largest global conference tasked with addressing climate change and how we can plan for coming changes. Stamp Size: 42.58 x 28.45 mm

Samoa Oceania 2015 Set of 4 WST \$12.40 US \$5.46 S/S WST \$12.40 US \$5.46