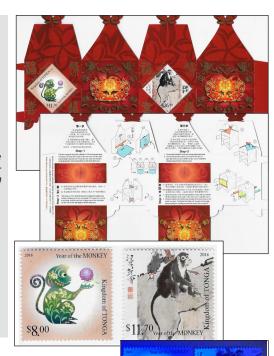

#### Cook Islands Philatelic Bureau

Date of issue: September 25, 2015

Cook Islands Year of the Monkey
Mint Die Cut s/s NZ \$7.90 US \$6.48
Set of 2 NZ \$5.60 US \$4.59

#### of the Monkey issue was designed by Sophia Zhang. These stamps commemorate the Chinese

Cook Islands -Year of the

Monkey 2015
The Cook Islands Year

memorate the Chinese 'Year of the Monkey', 2016. Chinese New Year is an important Chinese festival celebrated at the turn of the Chinese calendar.

S/S is shape cut and contains 2 block perfed diamond shaped stamps size 36 x 36mm, printed four colour process along with metallic gold ink.

Date of issue: December 9, 2015