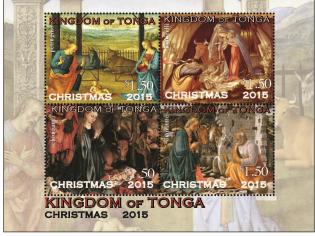

#### Tonga - Christmas 2015

The Christmas 2015 stamps were designed by Melissa Cato. This issue was designed using renaissance Nativity paintings by Petrugino, Boticelli, Schongauer and Diamante. This represents the importance and value of Christianity during the Christmas season across the islands.

Stamp size: 38 x 30.56 mm

Tonga Christmas 2015 Souvenir Sheet of 4 TOP \$6.00 US \$3.60

Date of issue: September 15, 2015