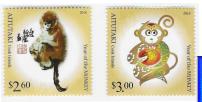

#### Aitutaki - Year of the Monkey 2015

The Aitutaki Year of the Monkey issue was designed by Sophia Zhang.

These stamps commemorate the Chinese 'Year of the Monkey', 2016. Chinese New Year is an important Chinese festival celebrated at the turn of the Chinese calendar.

S/S is shape cut and contains 2 block perfed diamond shaped stamps size 36 x 36mm, printed four colour process along with metallic gold ink.

Date of issue: September 25, 2015

Aitutaki Year of the Monkey
Die Cut s/s of 2 NZ \$7.90 US \$6.48
Set of 2 NZ \$5.60 US \$4.59