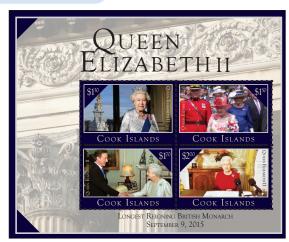

#### Cook Islands - Queen Elizabeth II 2015

The Queen Elizabeth II stamps were designed by Alison Bjertnes. As of September 9, 2015, Queen Elizabeth II became the longest reigning British Monarch in history. These stamps depict the Queen during different events through the years during her time as Monarch.

Stamp size: 28.45 x 42.58 mm

Cook Islands Queen Elizabeth II Souvenir Sheet of 4 NZ \$6.50 US \$5.33