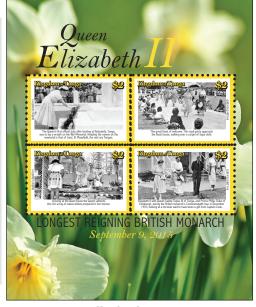

#### Cook Islands - Queen Elizabeth II 2015

The Queen Elizabeth II stamps were designed by Alison Bjertnes. As of September 9, 2015, Queen Elizabeth II became the longest reigning British Monarch in history. These stamps depict the Queen during different events through the years during her time as Monarch.

Stamp size: 28.45 x 42.58 mm

Cook Islands Queen Elizabeth II Souvenir Sheet of 4 NZ \$6.50 US \$5.33