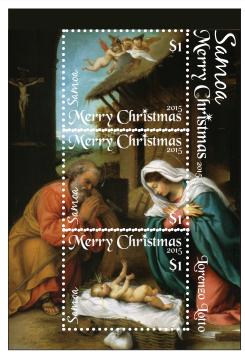

#### Samoa - Christmas 2015

Date of issue: December 4, 2015

The Christmas 2015 stamps were designed by Alison Bjertnes. This issue was designed using "Nativity of Christ," a renaissance painting by Lorenzo Lotto. This represents the importance and value of Christianity during the Christmas season across the islands. Stamp size: 37.83 x 30.38 mm

#### Samoa Christmas 2015 Souvenir Sheet of 3 WST \$3.00 US \$1.35

Date of issue: November 16, 2015