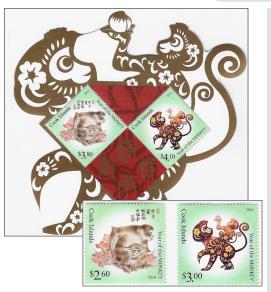

#### of the Monkey issue was designed by Sophia Zhang. These stamps commemorate the Chinese

Cook Islands -Year of the

Monkey 2015
The Cook Islands Year

memorate the Chinese 'Year of the Monkey', 2016. Chinese New Year is an important Chinese festival celebrated at the turn of the Chinese calendar.

S/S is shape cut and contains 2 block perfed diamond shaped stamps size 36 x 36mm, printed four colour process along with metallic gold ink.

Date of issue: December 9, 2015

S/S is shape cut and contains 2 block perfed diamond shaped stamps size 36 x 36mm, printed four colour process along with metallic gold ink.

Date of issue: September 25, 2015

Aitutaki Year of the Monkey
Die Cut s/s of 2 NZ \$7.90 US \$6.48
Set of 2 NZ \$5.60 US \$4.59