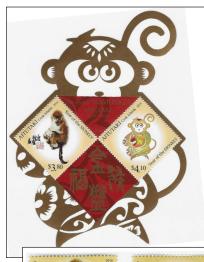

#### Aitutaki - Year of the Monkey 2015

The Aitutaki Year of the Monkey issue was designed by Sophia Zhang.

These stamps commemorate the Chinese 'Year of the Monkey', 2016. Chinese New Year is an important Chinese festival celebrated at the turn of the Chinese calendar.

S/S is shape cut and contains 2 block perfed diamond shaped stamps size 36 x 36mm, printed four colour process along with metallic gold ink.

Date of issue: September 25, 2015

Aitutaki Year of the Monkey
Die Cut s/s of 2 NZ \$7.90 US \$6.48
Set of 2 NZ \$5.60 US \$4.59