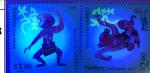

#### Samoa - Express Mail Rates -Butterflies 2015

The Butterfly 2015 issue was designed by Alison Bjertnes.

On September 15th, 2015 the Samoa Post Office released its new EMS rate stamps. Express Mail Service has become very important aspect of modern day business as speed of delivery is crucial to remaining competitive in the world. As postal rates have increased over the years EMS rates have gone up as well. The values in this series of stamps has strategically been selected to ensure all possible EMS rates can be meet. Using various combinations of the four stamps in this set all rates in various weight classes can be shipped using these beautiful stamps. Stamp Size: 38.1 x 50.8mm

Samoa EMS Rates Butterflies 2015 Set of 4 WST \$153.75 US \$58.66

S/S (not shown) WST \$153.75 US \$58.66 Strip of 4 (not shown) WST \$153.75 US \$58.66