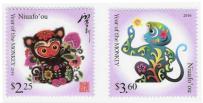

#### Niuafo'ou -Year of the Monkey 2015

The Niuafo'ou Year of the Monkey issue was designed by Sophia Zhang.

These stamps commemorate the Chinese 'Year of the Monkey', 2016. Chinese New Year is an important Chinese festival celebrated at the turn of the Chinese calendar.

S/S is shape cut and contains 2 block perfed diamond shaped stamps size 36 x 36mm, printed four colour process along with metallic

Niuafo'ou Year of the Monkey Die Cut s/s of 2 TOP \$8.00 US \$4.80 Set of 2 TOP \$5.85 US \$3.51