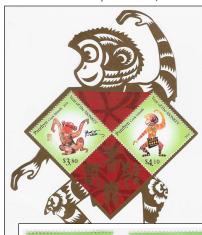

#### of the Monkey issue was designed by Sophia Zhang. These stamps commemorate the Chinese

Cook Islands -Year of the

Monkey 2015
The Cook Islands Year

memorate the Chinese 'Year of the Monkey', 2016. Chinese New Year is an important Chinese festival celebrated at the turn of the Chinese calendar.

S/S is shape cut and contains 2 block perfed diamond shaped stamps size 36 x 36mm, printed four colour process along with metallic gold ink.

Date of issue: December 9, 2015