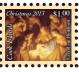

The souvenir sheets size is actual trim sizes are  $110 \times 76 \text{mm} \& 110 \times 77 \text{mm}$ .

Release Date November 13, 2013

Tonga *Christmas 2013 / Paintings*Set of 3 values T\$6.70 US\$4.02

This issue was designed by Alison Dittko. The denominations are \$1.75, \$2.35 and \$2.60 which are all letter rate in Tonga. The difference in the amount depends on which region (zone) that the letter is being mailed to. The Christmas stamp issue utilizes paintings from Simon Vouet, Giotto di Bondone and Jan van Eyck.