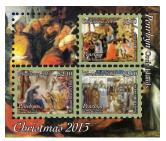

The sheetlet of 2 stamps, each stamp size  $38 \times 30.56$ mm, gauge 13.75.

Cook Islands *Christmas 2013 / Paintings*Set of 3 values Nz\$3.80 US\$3.12
Souvenir Sheet (1 value) Nz\$7.70 US\$6.31

This issue was designed by Alison Dittko. The Christmas 2013 stamp issue are paintings by famous artists featuring baby Jesus and the Manger. The set consist of 3 values each one featuring: \$1 Gerard van Honthorst, \$1.30 Michelangelo Merisi da Caravaggio, and the \$1.50 Rembrandt Harmenszoon van Rijn. The souvenir sheet has 3 values each featuring: \$1.50 Bernardo Daddi, \$1.70 Pieter Aertsen and \$4.50 Lorenzo Lotto.