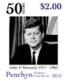

The sheetlet of 2 stamps, each stamp size 38 x 30.56mm, gauge 13.75.

Release Date November 8, 2013

Aitutaki *JFK 50 Year Commemorative*Set of 2 values
Sheet of 9 (2 values)
Nz\$48.60 US\$39.87

These stamps were designed by Alison Dittko in commemoration of the 50 Year Anniversary of JFK's assassination on November 22, 1963. There are 2 values one \$2.50 which shows a photo of John F. Kennedy with one of his famous quotes and the \$2.90 stamp is one of the most famous photos of the former President of the United States. In the margins on the sheet of 9, each of the sheets shows a famous quote by JFK or the date November 22, 1963 and the American Flag is displayed on the bottom of both sheets.