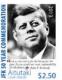

The sheetlet of 2 stamps, each stamp size 38 x 30.56mm, gauge 13.75.

Release Date November 8, 2013

Aitutaki *JFK 50 Year Commemorative*Set of 2 values
Sheet of 9 (2 values)
Nz\$48.60 US\$39.87

These stamps were designed by Alison Dittko in commemoration of the 50 Year Anniversary of JFK's assassination on November 22, 1963. There are 2 values one \$2.50 which shows a photo of John F. Kennedy with one of his famous quotes and the \$2.90 stamp is one of the most famous photos of the former President of the United States. In the margins on the sheet of 9, each of the sheets shows a famous quote by JFK or the date November 22, 1963 and the American Flag is displayed on the bottom of both sheets.

Stamp size 38.1 x 50.8mm (gauge 14) printed in sheets of 9 stamps.

Aitutaki *Christmas 2013 / Paintings*Set of 2 values Nz\$2.30 US\$1.89
Souvenir Sheet (1 val) Nz\$7.00 US\$5.74

Release Date November 18, 2013