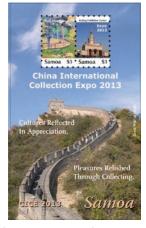

The sheetlet of 2 stamps, each stamp size  $38 \times 30.56$ mm, gauge 13.75.

Release Date September 26, 2013

Samoa "China International Collection Expo 2013"

Souvenir Sheet (1 value) Tala\$6.00 US \$2.64

This sheet was designed for the China International Collection Expo 2013, September 26-29 2013. Two stamps are featured, the \$3 value is a Paul Gauguin painting and the \$3 value is a photo of the Beijing Exhibiton Center where the expo was being held. This issue was designed by Philatelic Collector Inc.

The sheetlet of 2 stamps, each stamp size  $38 \times 30.56$ mm, gauge 13.75.

Release Date November 26, 2013

Christmas 2013 / Paintings

Samoa Christmas 2013 / Paintings Set of 2 values Tala\$4.00 US\$1.76