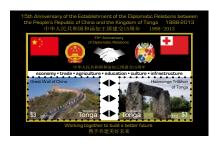

The stamps size  $31.1 \times 31.1 \text{mm}$  (gauge 14.5) is printed in sheets of 25 stamps .

Release Date November 2, 2013

Tonga 15th Anniversary of the Diplomatic Relations Between People's Republic of China and the Kingdom of Tonga
Souvenir Sheet of 2 (2 sheets) T\$12 US\$7.20

These souvenir sheets were designed to honor the 15th Anniversary of the Diplomatic Relations between the Peoples's Republic of China and the Kingdom of Tonga. There are 2 souvenir sheets, each one has 2 \(\frac{1}{3}\) stamps. The gold souvenir sheet features the Vaipua Bridge and MA60 (aircraft given to Tonga by China). The black souvenir sheet features the Great Wall of China and Haamonga Trilithon of Tonga. Flags of both nations, Kingdom of Tonga and China are on each sheet with the Coat of Arms on the black souvenir sheet.

The souvenir sheets size is actual trim sizes are  $110 \times 76 \text{mm} \& 110 \times 77 \text{mm}$ .

Release Date November 13, 2013

Tonga *Christmas 2013 / Paintings*Set of 3 values T\$6.70 US\$4.02