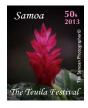

This souvenir sheet of 5 stamps, stamp size  $38 \times 30.56$ mm, gauge 13.75.

Release Date September 17, 2013

Samoa *Teuila Festival*Set of 1 value Tala .50¢ US .22¢
Souvenir Sheet Tala\$30.00 US\$13.20

This issue was designed for the Teuila Festival which is an annual Festival in Samoa, September 1st-7th 2013. This flower is the most beautiful flower with hues of pink that blend into each other.

Stamp size  $38 \times 30.56$ mm (gauge 13.75), printed in sheets of 20 ( $2 \times 10$ ) stamps, the souvenir sheet contains 3 stamps.