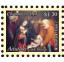

The sheetlet of 2 stamps, each stamp size  $38 \times 30.56$ mm, gauge 13.75.

Cook Islands *Christmas 2013 / Paintings*Set of 3 values Nz\$3.80 US\$3.12
Souvenir Sheet (1 value) Nz\$7.70 US\$6.31

This issue was designed by Alison Dittko. The Christmas 2013 stamp issue are paintings by famous artists featuring baby Jesus and the Manger. The set consist of 3 values each one featuring: \$1 Gerard van Honthorst, \$1.30 Michelangelo Merisi da Caravaggio, and the \$1.50 Rembrandt Harmenszoon van Rijn. The souvenir sheet has 3 values each featuring: \$1.50 Bernardo Daddi, \$1.70 Pieter Aertsen and \$4.50 Lorenzo Lotto.