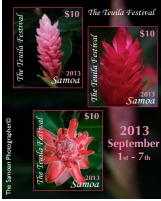

This souvenir sheet of 5 stamps, stamp size  $38 \times 30.56$ mm, gauge 13.75.

Release Date September 17, 2013

Samoa *Teuila Festival*Set of 1 value Tala .50¢ US .22¢
Souvenir Sheet Tala\$30.00 US\$13.20

This issue was designed for the Teuila Festival which is an annual Festival in Samoa, September 1st-7th 2013. This flower is the most beautiful flower with hues of pink that blend into each other.

Stamp size  $38 \times 30.56$ mm (gauge 13.75), printed in sheets of 20 ( $2 \times 10$ ) stamps, the souvenir sheet contains 3 stamps.