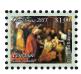

This issue was designed by Alison Dittko. The Christmas 2013 stamp issue are paintings by famous artists about the Manger and baby Jesus. The denominations in the set are the \$1 featuring the artist Peter Paul Rubens and the \$1.30 featuring the artist Albrecht Dürer which are both letter rate. The souvenir sheet has 3 values each featuring artists: \$2 Sandro Botticelli, \$2.40 William Brassey Hole and \$2.60 Gerard van Honthorst.