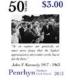

These stamps were designed by Alison Dittko in commemoration of the 50 Year Anniversary of JFK's assassination on November 22, 1963. There are 2 values, the \$2.00 shows a photo of John F. Kennedy and the \$3.00 stamp has one of his famous quotes with a photo of the former President being honored and shaking hands with many admirers. In the margins on the sheet of 9, each of the sheets shows a famous quote by JFK or the date November 22, 1963 and the American Flag is displayed on the bottom of both sheets.