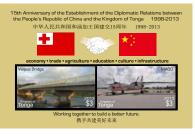

The stamps size  $31.1 \times 31.1 \text{mm}$  (gauge 14.5) is printed in sheets of 25 stamps .

Release Date November 2, 2013

Tonga 15th Anniversary of the Diplomatic Relations Between People's Republic of China and the Kingdom of Tonga
Souvenir Sheet of 2 (2 sheets) T\$12 US\$7.20

These souvenir sheets were designed to honor the 15th Anniversary of the Diplomatic Relations between the Peoples's Republic of China and the Kingdom of Tonga. There are 2 souvenir sheets, each one has 2 \(\frac{1}{3}\) stamps. The gold souvenir sheet features the Vaipua Bridge and MA60 (aircraft given to Tonga by China). The black souvenir sheet features the Great Wall of China and Haamonga Trilithon of Tonga. Flags of both nations, Kingdom of Tonga and China are on each sheet with the Coat of Arms on the black souvenir sheet.

The souvenir sheets size is actual trim sizes are  $110 \times 76 \text{mm} \& 110 \times 77 \text{mm}$ .

Release Date November 13, 2013

Tonga *Christmas 2013 / Paintings*Set of 3 values T\$6.70 US\$4.02