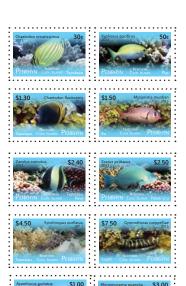

### www.pcistamps.com

TROPICAL FISH OF THE PACIFIC

PENRHYN

Release Date November 11, 2013

Penrhyn Fish / Coral Definitive Part 2
Set of 12 values Nz \$39.10 US\$32.06
Same Gutter Pair Nz \$78.20 US\$64.12
Sheetlet of 12 (1 value) Nz \$39.10 US\$32.06

Penrhyn Tropical Fish / Coral Definitive Part 2 was issued for the other denominations that were not in Part 1. Designed by Alison Dittko.

Each of the 12 values is printed in sheets of 20  $(2 \times 10)$ , stamp size 28.45  $\times$  42.58mm, gauge 14. Also the sheetlet of 12 stamp size is 28.45  $\times$  42.58mm, gauge 14.

| .30¢    | Chaetodon ornatissimus                                          |
|---------|-----------------------------------------------------------------|
| .50¢    | Taputapu<br>Kyphosus pacificus<br>Pipi                          |
| \$1     | Acanthurus guttatus<br>Api                                      |
| \$1.30  | Chaetodon flavirostris Taputapu                                 |
| \$1.50  | Myripristis murdjan                                             |
| \$1.70  | Pygoplites diacanthus Taputapu                                  |
| \$2.40  | Zanclus cornutus                                                |
| \$2.50  | Taputapu Reva<br>Scarus psittacus<br>Pakati U'u                 |
| \$3.00  | Rhinomuraena quaesita Blue Ribbon Eel                           |
| \$4.50  | Synchiropus ocellatus Ocellated Dragonet                        |
| \$7.50  | Gymnothorax rueppelliae                                         |
| \$12.90 | Yellowhead Moray<br>Hoplolatilus starcki<br>Purplehead Tilefish |

Tropical Fish in Black Type Coral in Red Type

Release Date September 26, 2013

Penrhyn "China International Collection Expo 2013"

Souvenir Sheet (1 value) T\$ 3.20 US \$2.62

This sheet was designed for the China International Collection Expo 2013, September 26-29 2013. Two stamps are featured, the \$1.50 value is a Paul Gauguin painting and the \$1.70 value is a photo of the Beijing Exhibiton Center where the expo was being held. This issue was designed by Philatelic Collector Inc.