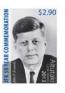

The sheetlet of 2 stamps, each stamp size 38 x 30.56mm, gauge 13.75.

Release Date November 8, 2013

Aitutaki *JFK 50 Year Commemorative*Set of 2 values
Sheet of 9 (2 values)
Nz\$48.60 US\$39.87

These stamps were designed by Alison Dittko in commemoration of the 50 Year Anniversary of JFK's assassination on November 22, 1963. There are 2 values one \$2.50 which shows a photo of John F. Kennedy with one of his famous quotes and the \$2.90 stamp is one of the most famous photos of the former President of the United States. In the margins on the sheet of 9, each of the sheets shows a famous quote by JFK or the date November 22, 1963 and the American Flag is displayed on the bottom of both sheets.

Stamp size 38.1 x 50.8mm (gauge 14) printed in sheets of 9 stamps.

Aitutaki *Christmas 2013 / Paintings*Set of 2 values Nz\$2.30 US\$1.89
Souvenir Sheet (1 val) Nz\$7.00 US\$5.74

Release Date November 18, 2013