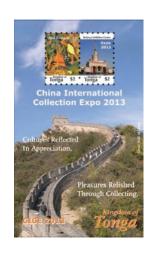

# Collums St. Continues St. China International Collection Expo 2013 Cultures Reflected In Appreciation, Pleasures Refished Through Collecting. C'ook Islands

Release Date September 26, 2013

# Cook Islands "China International Collection Expo 2013"

Souvenir Sheet (1 value) NZ\$4.00 US\$3.28

This sheet was designed for the China International Collection Expo 2013, September 26-29 2013. Two stamps are featured, the \$1 value is a Paul Gauguin painting and the \$3 value is a photo of the Beijing Exhibiton Center where the expo was being held. This issue was designed by Philatelic Collector Inc.