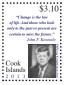

The stamp size  $25.73 \times 21.00$ mm (gauge 13.25) and is printed in sheets of 25 stamps. The souvenir sheet is 60mm by 50mm in height.

Release Date November 18, 2013

Cook Islands *JFK 50 Year Commemorative*Set of 2 values NZ\$5.50 US\$ 4.51
Sheet of 9 (2 values) NZ\$49.50 US\$40.59

These stamps were designed by Alison Dittko in commemoration of the 50 Year Anniversary of JFK's assassination on November 22, 1963. There are 2 values, the \$2.40 shows a photo of John F. Kennedy at the podium giving a speech and the \$3.10 stamp has one of his famous quotes with a photo of John F. Kennedy. In the margins on the sheet of 9, each of the sheets shows a famous quote by JFK or the date November 22, 1963 and the American Flag is displayed on the bottom of both sheets.