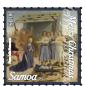

The sheetlet of 2 stamps, each stamp size  $38 \times 30.56$ mm, gauge 13.75.

Release Date November 26, 2013

Christmas 2013 / Paintings

Samoa Christmas 2013 / Paintings Set of 2 values Tala\$4.00 US\$1.76

This issue was designed by Alison Dittko. The denominations in the set are \$1 and \$3. The Christmas 2013 stamp issue are paintings by Piero della Francesca for the \$1 and Amerighi da Caravaggio for the \$3 value that depicts the Manger.