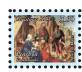

This issue was designed by Alison Dittko for Christmas 2013 for Aitutaki Cook Islands. The denominatons were chosen by the Post Office as there is a need for certain denominations on the island. The famous artists used to create the set are \$1.00 value is William Brassey Hole for the \$1 value and Bernardino Luini for the \$1.30 value. The souvenir sheet of 3 stamps is designed in the same fashion. The \$2.00 value is Gentile da Fabriano, the \$2.40 value is Marten de Vos and the \$2.60 value is Pietro Perugino.