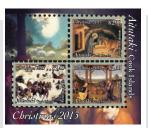

This issue was designed by Alison Dittko. The Christmas 2013 stamp issue are paintings by famous artists about the Manger and baby Jesus. The denominations in the set are the \$1 featuring the artist Peter Paul Rubens and the \$1.30 featuring the artist Albrecht Dürer which are both letter rate. The souvenir sheet has 3 values each featuring artists: \$2 Sandro Botticelli, \$2.40 William Brassey Hole and \$2.60 Gerard van Honthorst.

The stamp size  $25.73 \times 21.00$ mm (gauge 13.25) is printed in sheets of 25 stamps. The souvenir sheet is 60mm by 50mm in height.

www.pcistamps.com