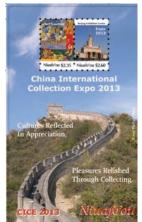

# Collums St. Continues St. China International Collection Expo 2013 Cultures Reflected In Appreciation, Pleasures Refished Through Collecting. C'ook Islands

Release Date September 26, 2013

# Cook Islands "China International Collection Expo 2013"

Souvenir Sheet (1 value) NZ\$4.00 US\$3.28

This sheet was designed for the China International Collection Expo 2013, September 26-29 2013. Two stamps are featured, the \$1 value is a Paul Gauguin painting and the \$3 value is a photo of the Beijing Exhibiton Center where the expo was being held. This issue was designed by Philatelic Collector Inc.