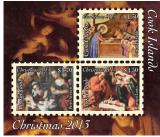

# Cook Islands "China International Collection Expo 2013"

Souvenir Sheet (1 value) NZ\$4.00 US\$3.28

This sheet was designed for the China International Collection Expo 2013, September 26-29 2013. Two stamps are featured, the \$1 value is a Paul Gauguin painting and the \$3 value is a photo of the Beijing Exhibiton Center where the expo was being held. This issue was designed by Philatelic Collector Inc.

The sheetlet of 2 stamps, each stamp size  $38 \times 30.56$ mm, gauge 13.75.

Cook Islands *Christmas 2013 / Paintings*Set of 3 values Nz\$3.80 US\$3.12
Souvenir Sheet (1 value) Nz\$7.70 US\$6.31

This issue was designed by Alison Dittko. The Christmas 2013 stamp issue are paintings by famous artists featuring baby Jesus and the Manger. The set consist of 3 values each one featuring: \$1 Gerard van Honthorst, \$1.30 Michelangelo Merisi da Caravaggio, and the \$1.50 Rembrandt Harmenszoon van Rijn. The souvenir sheet has 3 values each featuring: \$1.50 Bernardo Daddi, \$1.70 Pieter Aertsen and \$4.50 Lorenzo Lotto.

The stamp size  $25.73 \times 21.00$ mm (gauge 13.25) and is printed in sheets of 25 stamps. The souvenir sheet is 60mm by 50mm in height.

Release Date November 18, 2013

Cook Islands *JFK 50 Year Commemorative*Set of 2 values NZ\$5.50 US\$ 4.51
Sheet of 9 (2 values) NZ\$49.50 US\$40.59