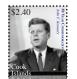

The stamp size  $25.73 \times 21.00$ mm (gauge 13.25) and is printed in sheets of 25 stamps. The souvenir sheet is 60mm by 50mm in height.

Release Date November 18, 2013

Cook Islands *JFK 50 Year Commemorative*Set of 2 values NZ\$5.50 US\$ 4.51
Sheet of 9 (2 values) NZ\$49.50 US\$40.59

These stamps were designed by Alison Dittko in commemoration of the 50 Year Anniversary of JFK's assassination on November 22, 1963. There are 2 values, the \$2.40 shows a photo of John F. Kennedy at the podium giving a speech and the \$3.10 stamp has one of his famous quotes with a photo of John F. Kennedy. In the margins on the sheet of 9, each of the sheets shows a famous quote by JFK or the date November 22, 1963 and the American Flag is displayed on the bottom of both sheets.