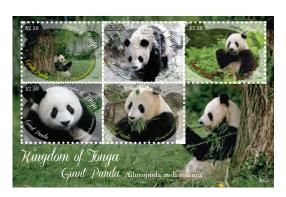

### **Tonga Philatelic Bureau**

Release Date September 26, 2013

Tonga Panda Souvenir Sheet of 5 (1 value) T\$12.50 US \$7.50

This sheet was designed by Alison Dittko. The sheet depicts the Giant Panda, Ailuropoda melanoleuca in it's natural habitat (eating bamboo, playing in the snow and sitting by trees).

This souvenir sheet of 5 stamps, stamp size  $38 \times 30.56$ mm, gauge 13.75.

Release Date September 26, 2013

Tonga "China International Collection Expo 2013"

Souvenir Sheet (1 value) T\$ 4.00 US \$2.40