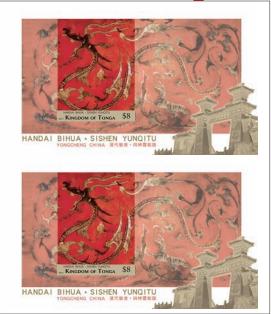

## Tonga Philatelic Bureau

Release Date October 15, 2013

Tonga *Handai Bihua* • *Sishen Yunqitu* • *Painting / Art*Souvenir Sheet of 2 (2 sheets) T\$16.00 US\$9.60

This souvenir sheet was designed in collaberation by the Peoples's Republic of China and Philatelic Collector Inc. This issue was requested to be printed with 2 souvenir sheets imperforated between. The two \$8 values are perforated.

This is the explaination of HAN DAI SI SHEN YUN QI TU: SI SHEN YUN QI TU- the name of the painting. Wall painting length is 5.14m, width 3.27m, unearthed time- 1987, site- Henan Province. Explanation of the name: SI SHEN- four totem, which is dragon, white tiger, rose Finch, monster. YUN QI- Cloud pattern. Tu- painting BI HUA- mural/ wall painting HAN DAI- Han dynasty (two thousand years ago)