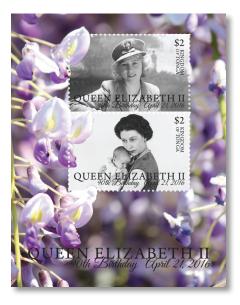

#### Niuafo'ou - Queen 90th Birthday

The Queen 90th issue designed by Alison Bjertnes.

This issue features photographs of Queen Elizabeth II through the years. Her Royal Highness Queen Elizabeth II celebrated her 90th birthday this year, on April 21. The issues also feature photographs of flower species (background images) that can be found in the gardens of Buckingham Palace. The Queen's 90th birthday is said to be the biggest Royal story of 2016.

Stamp size: 25.73 x 39.56mm