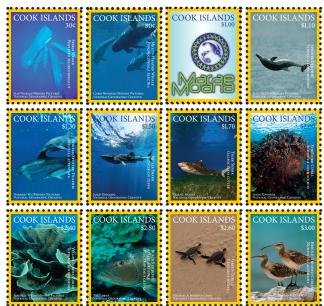

#### Cook Islands - Marae Moana/ Pacific Marine Life 2016

Marine issue designed by Alison Bjertnes.

Photographs for this issue were obtained from National Geographic Creative with exclusive rights.

This issue depicts several animal species commonly found in the South Pacific region that are considered to be threatened/ endangered. The \$1.00 value depicts the logo of the marine park Marae Moana of the Cook Islands. This issue helps to raise awareness towards what is at stake when considering the future of the oceans and why it is essential to do what we can to protect the environment.

Stamp size: 29.79 x 40.64mm Sets printed in sheets of 10 stamps

www.pcistamps.com