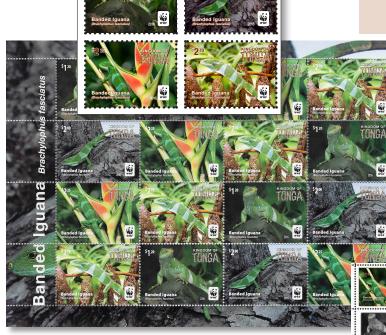

#### Kingdom of Tonga WWF Banded Iguana

The WWF Banded Iguana issues designed by Melissa Cato.

These stamps feature beautiful photographs of the Banded Iguana. They are part of the WWF stamp program which has been a very popular worldwide stamp collection since 1983, that raises awareness of animal species that are threatened/endangered.

Stamp size: Stamp size 29.79 x 40.64mm Sets printed in sheets of 20 with horizontal gutter with white frame on stamp, sets also printed in M/S of 4 sets with no white frame on stamp

Kingdom of Tonga WWF Banded Iguana Set of 4: \$4.08 (\$8.15 TOP) M/S of 4 sets: \$16.32 (\$32.60 TOP) Gutter Strip of 10 sets: \$40.80 (\$81.50 TOP)

Date of issue: March 14, 2016