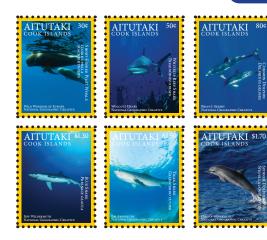

#### Aitutaki - Marae Moana/ Pacific Marine Life 2016

Marine issue designed by Alison Bjertnes.

Photographs for this issue were obtained from National Geographic Creative with exclusive rights.

This issue depicts several animal species commonly found in the South Pacific region that are considered to be threatened/ endangered. The \$1.00 value depicts the logo of the marine park Marae Moana of the Cook Islands. This issue helps to raise awareness towards what is at stake when considering the future of the oceans and why it is essential to do what we can to protect the environment.

Stamp size: 29.79 x 40.64mm Sets printed in sheets of 10 stamps