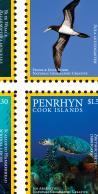

#### Penrhyn - Marae Moana/ Pacific Marine Life 2016

Marine issue designed by Alison Bjertnes.

Photographs for issue were obtained from National Geographic Creative with exclusive rights.

This issue depicts several animal species commonly found in the South Pacific region that are considered to be threatened/ endangered. The \$1.00 value depicts the logo of the marine park Marae Moana of the Cook Islands. This issue helps to raise awareness towards what is at stake when considering the future of the oceans and why it is essential to do what we can to protect the environment.

Stamp Size:29.79 x 40.64mm Sets printed in sheets of 10 stamps

#### Penrhyn Queen 90th \$10.57 (\$15.10 NZD)

Date of issue: May 10 2016

Penrhyn Islands Marine Set of 11 Values: \$10.57 (\$15.10 NZD)

Date of issue: May 27, 2016