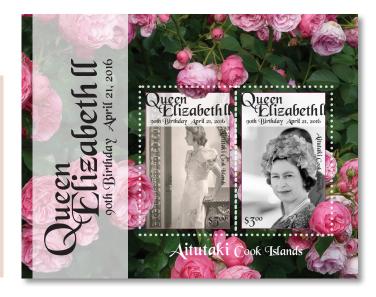

#### Aitutaki - Queen 90th Birthday

The Queen 90th issue designed by Alison Bjertnes.

This issue features photographs of Queen Elizabeth II through the years. Her Royal Highness Queen Elizabeth II celebrated her 90th birthday this year, on April 21. The issues also feature photographs of flower species (background images) that can be found in the gardens of Buckingham Palace. The Queen's 90th birthday is said to be the biggest Royal story of 2016.

Stamp size: 25.73 x 39.56mm

Cook Islands Queen 90th \$4.20 (\$6.00 NZD)

Date of issue: May 10, 2016

Cook Islands Queen 90th \$4.20 (\$6.00 NZD)