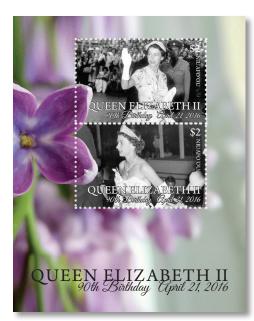

#### *Kingdom of Tonga -Queen 90th Birthday*

The Queen 90th issue designed by Alison Bjertnes.

This issue features photographs of Queen Elizabeth II through the years. Her Royal Highness Queen Elizabeth II celebrated her 90th birthday this year, on April 21. The issues also feature photographs of flower species (background images) that can be found in the gardens of Buckingham Palace. The Queen's 90th birthday is said to be the biggest Royal story of 2016.

Stamp size: 25.73 x 39.56mm

#### Kingdom of Tonga Queen 90th \$2.00 (\$4.00 NZD)

Date of issue: May 3, 2016