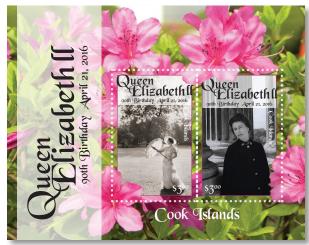

#### Cook Islands - Queen 90th Birthday

The Queen 90th issue designed by Alison Bjertnes.

This issue features photographs of Queen Elizabeth II through the years. Her Royal Highness Queen Elizabeth II celebrated her 90th birthday this year, on April 21. The issues also feature photographs of flower species (background images) that can be found in the gardens of Buckingham Palace. The Queen's 90th birthday is said to be the biggest Royal story of 2016.

Stamp size: 25.73 x 39.56mm