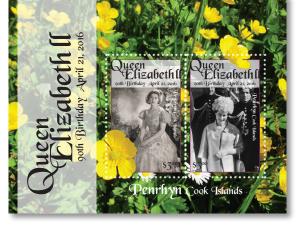

#### Penrhyn -Queen 90th Birthday

The Queen 90th issue designed by Alison Bjertnes.

*This issue features photographs* of Queen Elizabeth II through the years. Her Royal Highness Queen Elizabeth II celebrated her 90th birthday this year, on April 21. The issues also feature photographs of flower species (background images) that can be found in the gardens of Buckingham Palace. The Queen's 90th birthday is said to be the biggest Royal story of 2016.

Stamp size: 25.73 x 39.56mm

#### Penrhyn Queen 90th \$10.57 (\$15.10 NZD)

Date of issue: May 10 2016

Penrhyn Islands Marine Set of 11 Values: \$10.57 (\$15.10 NZD)

Date of issue: May 27, 2016