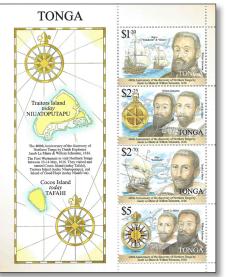

#### Kingdom of Tonga 400th Anniversary Dutch Landing in Tonga Issue

The Dutch Explorer issue designed by Derek Miller.

The Tonga sheet features portraits of Schouten and Le Maire, singly and together, with the ships "Eendraght" and "Hoorn". Also featured is a Compass and Astrolabe the two most important items of navigation. The sheet borders are based on early navigation charts featuring the first two islands they visited and important navigation instruments.

Stamp size: 28.45 x 42.58mm

#### Kingdom of Tonga Dutch Explorer Issue Price: \$5.58 (\$11.15 TOP)

TING.

Date of issue: April 25, 2016

Kingdom of Tonga Philatelic Bureau

Price: \$4.73 (\$9.45 TOP) NIUAFO'OU 400th Anniversary of the discovery of Northern Tonga b cob Le Maire & Willem Schouten between 10-14 May 1