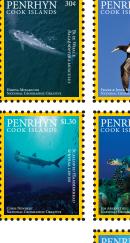

#### Penrhyn - Marae Moana/ Pacific Marine Life 2016

Marine issue designed by Alison Bjertnes.

Photographs for issue were obtained from National Geographic Creative with exclusive rights.

This issue depicts several animal species commonly found in the South Pacific region that are considered to be threatened/ endangered. The \$1.00 value depicts the logo of the marine park Marae Moana of the Cook Islands. This issue helps to raise awareness towards what is at stake when considering the future of the oceans and why it is essential to do what we can to protect the environment.

Stamp Size:29.79 x 40.64mm Sets printed in sheets of 10 stamps

#### Penrhyn Queen 90th \$10.57 (\$15.10 NZD)

Date of issue: May 10 2016

Penrhyn Islands Marine Set of 11 Values: \$10.57 (\$15.10 NZD)

Date of issue: May 27, 2016