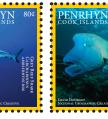

#### Penrhyn - Marae Moana/ Pacific Marine Life 2016

Marine issue designed by Alison Bjertnes.

Photographs for issue were obtained from National Geographic Creative with exclusive rights.

This issue depicts several animal species commonly found in the South Pacific region that are considered to be threatened/ endangered. The \$1.00 value depicts the logo of the marine park Marae Moana of the Cook Islands. This issue helps to raise awareness towards what is at stake when considering the future of the oceans and why it is essential to do what we can to protect the environment.

Stamp Size:29.79 x 40.64mm Sets printed in sheets of 10 stamps

#### Penrhyn Queen 90th \$10.57 (\$15.10 NZD)

Date of issue: May 10 2016

Penrhyn Islands Marine Set of 11 Values: \$10.57 (\$15.10 NZD)

Date of issue: May 27, 2016