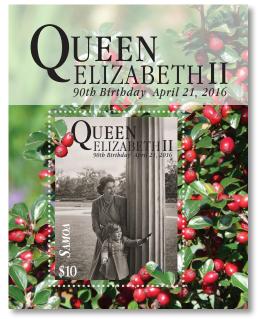

#### Samoa - Queen 90th Birthday

The Queen 90th issue designed by Alison Bjertnes.

This issue features photographs of Queen Elizabeth II through the years. Her Royal Highness Queen Elizabeth II celebrated her 90th birthday this year, on April 21. The issues also feature photographs of flower species (background images) that can be found in the gardens of Buckingham Palace. The Queen's 90th birthday is said to be the biggest Royal story of 2016.

Stamp size: 51.46 x 39.56mm

Samoa Queen 90th \$4.00 (\$10.00 WST)

Date of issue: April 28, 2016

Niuafo'ou Queen 90th \$2.00 (\$4.00 NZD)

Date of issue: May 3, 2016