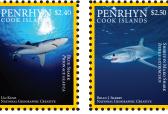

#### Penrhyn - Marae Moana/ Pacific Marine Life 2016

Marine issue designed by Alison Bjertnes.

Photographs for issue were obtained from National Geographic Creative with exclusive rights.

This issue depicts several animal species commonly found in the South Pacific region that are considered to be threatened/ endangered. The \$1.00 value depicts the logo of the marine park Marae Moana of the Cook Islands. This issue helps to raise awareness towards what is at stake when considering the future of the oceans and why it is essential to do what we can to protect the environment.

Stamp Size:29.79 x 40.64mm Sets printed in sheets of 10 stamps

#### Penrhyn Queen 90th \$10.57 (\$15.10 NZD)

Date of issue: May 10 2016

Penrhyn Islands Marine Set of 11 Values: \$10.57 (\$15.10 NZD)

Date of issue: May 27, 2016