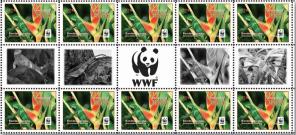

#### Kingdom of Tonga WWF Banded Iguana

The WWF Banded Iguana issues designed by Melissa Cato.

These stamps feature beautiful photographs of the Banded Iguana. They are part of the WWF stamp program which has been a very popular worldwide stamp collection since 1983, that raises awareness of animal species that are threatened/endangered.

Stamp size: Stamp size 29.79 x 40.64mm Sets printed in sheets of 20 with horizontal gutter with white frame on stamp, sets also printed in M/S of 4 sets with no white frame on stamp

Kingdom of Tonga WWF Banded Iguana Set of 4: \$4.08 (\$8.15 TOP) M/S of 4 sets: \$16.32 (\$32.60 TOP) Gutter Strip of 10 sets: \$40.80 (\$81.50 TOP)

Date of issue: March 14, 2016