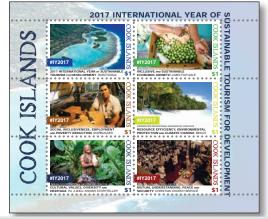

Stamp size 48 x 40mm, SS stamp size 72 x 90mm

Niuafo'ou Halley's Comet 2017 Set of 4 TOP \$9.00 US \$4.50 Souvenir Sheet TOP \$6.00 US \$3.00

Cook Islands 2017 International Year of Sustainable Tourism for Development Date of issue: July 14, 2017

The 2017 Sustainable Tourism for Development Issue was designed by Alison Bjertnes.

"The United Nations 70th General Assembly has designated 2017 as the International Year of Sustainable *Tourism for Development. This is a unique opportunity* to raise awareness of the contribution of sustainable tourism to development among public and private sec-tor decision-makers and the public." The UN's Sus-tainable Tourism 2017 focuses on 5 key areas which are represented in the stamps. These colorful stamps feature people, environments, scenery and more from the Cook Islands and hope to help promote healthy tourism.

Stamp size: 42 x 28mm

Cook Islands Sustainable Tourism 2017 Souvenir Sheet NZD \$6.00 US \$4.50

Samoa 2016 Space Nebulas Date of issue: December 30, 2016

The Space Nebula Issue was designed by Alison Bjertnes.