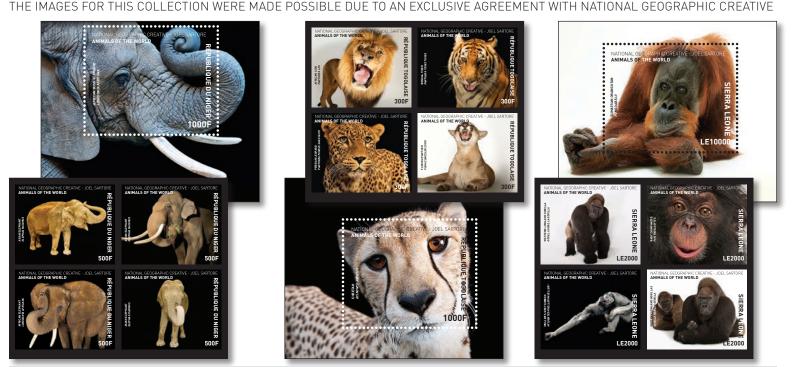

# **GLOBAL WILDLIFE COLLECTION**

#### MANY MORE COUNTRIES TO FOLLOW!

Animals of the World 2017: Niger, Togo, Sierra Leone

These stamps feature breathtaking photographs of endangered animals by National Geographic photographer Joel Sartore. Joel Sartore's Photo Ark Collection has been raising awareness for these beautiful creatures and now these photos are exclusively available on postage stamps through an exclusive agreement with National Geographic Creative.

Niger 2017 Animals of the World Set of 4 US \$16.00 Souvenir Sheet US \$8.00 Togo 2017 Animals of the World Set of 4 US \$11.00 Souvenir Sheet US \$11.00 Sierra Leone 2017 Animals of the World Set of 4 US \$14.00 Souvenir Sheet US \$14.00