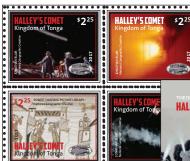

#### Kingdom of Tonga Philatelic Bureau

\$225

Kingdom of Tonga 2017 Halley's Comet Date of issue: July 12, 2017

The 2017 Halley's Comet Issue was designed by Melissa Cato

Halley's Comet is a short-period comet visible from Earth every 74–79 years. Halley is the only known short-period comet that is regularly visible to the naked eye from Earth, and the only naked-eye comet that might appear twice in a human lifetime. Halley last appeared in the inner parts of the Solar System in 1986 and will next appear in mid-2061.

Stamp size 48 x 40mm SS stamp size 72 x 90mm

Kingdom of Tonga Halley's Comet 2017 Set of 4 TOP \$9.00 US \$4.50 Souvenir Sheet TOP \$5.00 US \$2.50

Niuafo'ou Easter 2017 Date of issue: April 10, 2017

The Easter 2017 issue was designed by Alison Bjertnes.