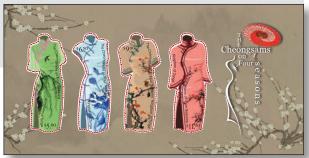

Stamp size: 42 x 28mm

Niuafo'ou 2017 Easter Souvenir Sheet TOP \$8.00 US \$4.00

Kingdom of Tonga Chinese Fashion Cheongsam 2017 Date of issue: July 14, 2017

The 2017 Chinese Fashion Cheongsam Issue was designed by Sophia Zhang.

A special series of postage stamps featuring traditional Chinese fashion, Cheongsam. One wonderful aspect of this issue is that the stamps are shape cut to follow the style of the Cheongsam dress, making these stamps quite unique.

SS size: 180mm x 90mm (stamps are irregular shape)

Kingdom of Tonga Cheongsam 2017

Souvenir Sheet TOP \$32.00 US \$16.00

Kingdom of Tonga 2017 Sapphire Jubilee Queen Elizabeth II Date of issue: June 7, 2017