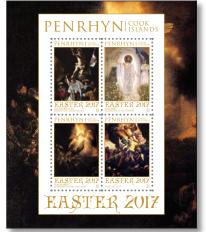

#### **Penrhyn Easter 2017** Date of issue: April 12, 2017

The Easter 2017 issue was designed by Alison Bjertnes.

This issue features paintings by famous artists depicting the resurrection of Jesus Christ from the dead, which is what the Easter holiday celebrates. Easter Sunday marks the high point of the Christian year, and is a holiday that many islanders celebrate.

Stamp size: 42 x 28mm

Penrhyn 2017 Easter Souvenir Sheet NZD \$4.00 US \$3.00