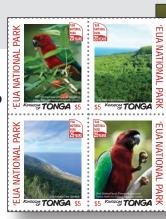

*Kingdom of Tonga 'Eua National Park 2017* Date of issue: July 10, 2017 The 'Eua National Park 2017 issue was designed by Alison Bjertnes.

This issue commemorates the 25th anniversary of the 'Eau National Park. The stamps feature overlooks and landscapes of the park, as well as the Red Shining Parrot, a main animal noted in the park that is specific to the region.

The island of 'Eau is mostly a rainforest terrain and is highly looked at as a place to visit for nature and eco-tourism.

Stamp size: 48 x 40mm SS size: 72 x 90mm

Tonga 2017 'Eua National Park Set of 4 TOP \$20.00 US \$10.00 Souvenir Sheet TOP \$7.50 US \$3.75