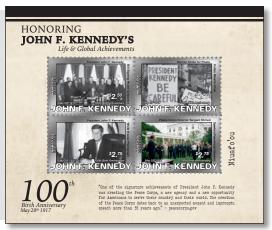

#### Kingdom of Tonga 2017 100th Birth Year of John F Kennedy Date of issue: June 21, 2017

The 100th Birth Year of JFK Issue was designed by Melissa Cato.

This issue commemorates the 100th Birth Year of John F Kennedy, 35th President of the United States of America, whose achievements had a global impact. JFK was born on May 29, 1917. These stamps display photographs representing one of John F Kennedy's well known achievements, the Peace Corps Act. This act had a positive global impact that has lasted through the years.

Stamp size: 42 x 28mm

Kingdom of Tonga 2017 JFK Souvenir Sheet TOP \$10.50 US \$5.25