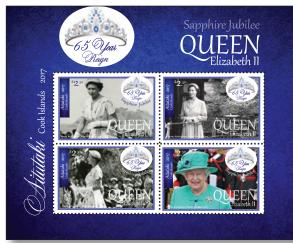

#### Cook Islands Philatelic Bureau

Cook Islands Sapphire Jubilee Souvenir Sheet NZD \$10.00 US \$7.50

Cook Islands 2017 Sapphire Jubilee Queen Elizabeth II Date of issue: July 17, 2017

The 2017 Sapphire Jubilee Issue was designed by Melissa Cato.

Queen Elizabeth II became the first British monarch to reach a Sapphire Jubilee on February 6 of this year. In 2015, she became the UK's longest-reigning monarch, aged 89. These stamps showcase The Queen throughout the years and showcase this historic occasion, the Sapphire Jubilee.