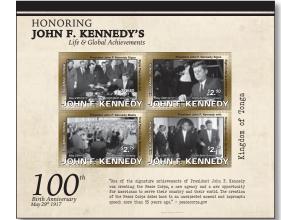

#### Kingdom of Tonga 2017 100th Birth Year of John F Kennedy Date of issue: June 21, 2017

The 100th Birth Year of JFK Issue was designed by Melissa Cato.

This issue commemorates the 100th Birth Year of John F Kennedy, 35th President of the United States of America, whose achievements had a global impact. JFK was born on May 29, 1917. These stamps display photographs representing one of John F Kennedy's well known achievements, the Peace Corps Act. This act had a positive global impact that has lasted through the years.

Stamp size: 42 x 28mm

Kingdom of Tonga 2017 JFK Souvenir Sheet TOP \$10.50 US \$5.25