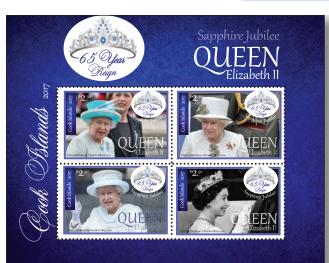

#### Cook Islands Philatelic Bureau

Cook Islands Sapphire Jubilee Souvenir Sheet NZD \$10.00 US \$7.50

Cook Islands 2017 Sapphire Jubilee Queen Elizabeth II Date of issue: July 17, 2017

The 2017 Sapphire Jubilee Issue was designed by Melissa Cato.

Queen Elizabeth II became the first British monarch to reach a Sapphire Jubilee on February 6 of this year. In 2015, she became the UK's longest-reigning monarch, aged 89. These stamps showcase The Queen throughout the years and showcase this historic occasion, the Sapphire Jubilee.