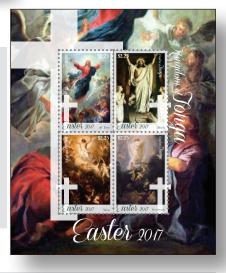

Stamp size: 42 x 28mm

Kingdom of Tonga Sustainable Tourism 2017 Souvenir Sheet TOP \$13.50 US \$6.75

Kingdom of Tonga Easter 2017 Date of issue: April 10, 2017

The Easter 2017 issue was designed by Alison Bjertnes.

This issue features paintings by famous artists depicting the resurrection of Jesus Christ from the dead, which is what the Easter holiday celebrates. Easter Sunday marks the high point of the Christian year, and is a holiday that many islanders celebrate.

Stamp size: 42 x 28mm

Kingdom of Tonga 2017 Easter Souvenir Sheet TOP \$9.00 US \$4.50