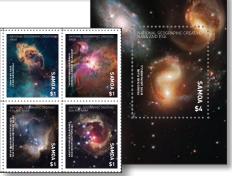

Stamp size: 42 x 28mm

Cook Islands Sustainable Tourism 2017 Souvenir Sheet NZD \$6.00 US \$4.50

Samoa 2016 Space Nebulas Date of issue: December 30, 2016

The Space Nebula Issue was designed by Alison Bjertnes.

Photographs for this issue were obtained from National Geographic Creative with exclusive rights.

This issue depicts the beautiful wonders of space with colorful, contrasting photographs of the great beyond.

Stamp size 48 x 40mm SS stamp size 72 x 90mm

Samoa 2016 Nebulas Set of 4 WST \$4.00 US \$1.60 Souvenir Sheet WST \$4.00 US \$1.60

COOK ISLANDS

Cook Islands 2017 100th Birth Year of John F Kennedy Date of issue: July 3, 2017