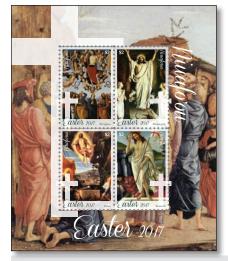

Stamp size: 42 x 28mm

Kingdom of Tonga Sustainable Tourism 2017 Souvenir Sheet TOP \$13.50 US \$6.75

Kingdom of Tonga Easter 2017 Date of issue: April 10, 2017

The Easter 2017 issue was designed by Alison Bjertnes.

This issue features paintings by famous artists depicting the resurrection of Jesus Christ from the dead, which is what the Easter holiday celebrates. Easter Sunday marks the high point of the Christian year, and is a holiday that many islanders celebrate.

Stamp size: 42 x 28mm

Kingdom of Tonga 2017 Easter Souvenir Sheet TOP \$9.00 US \$4.50