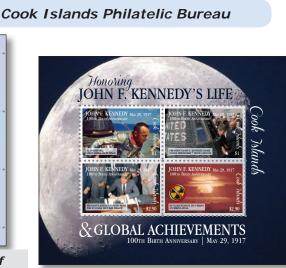

Stamp size 48 x 40mm SS stamp size 72 x 90mm

Samoa 2016 Nebulas Set of 4 WST \$4.00 US \$1.60 Souvenir Sheet WST \$4.00 US \$1.60

COOK ISLANDS

Cook Islands 2017 100th Birth Year of John F Kennedy Date of issue: July 3, 2017

The 100th Birth Year of JFK Issue was designed by Alison Bjertnes.

This issue commemorates the 100th Birth Year of John F Kennedy, 35th President of the United States of America, whose achievements had a global impact. JFK was born on May 29, 1917. These stamps display photographs representing two of John F Kennedy's well known achievements, the Nuclear Test Ban and the Space program, both having a positive global impact that has lasted through the years. Stamp size: 42 x 28mm