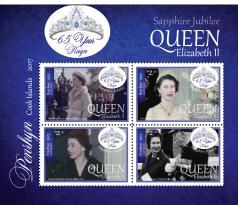

SS size: 180mm x 90mm (stamps are irregular shape)

Kingdom of Tonga Cheongsam 2017

Souvenir Sheet TOP \$32.00 US \$16.00

Kingdom of Tonga 2017 Sapphire Jubilee Queen Elizabeth II Date of issue: June 7, 2017

The 2017 Sapphire Jubilee Issue was designed by Melissa Cato.

Queen Elizabeth II became the first British monarch to reach a Sapphire Jubilee on February 6 of this year. In 2015, she became the UK's longest-reigning monarch, aged 89. These stamps showcase The Queen throughout the years and showcase this historic occasion, the Sapphire Jubilee.

Stamp size: 42 x 28mm

Kingdom of Tonga Sapphire Jubilee Souvenir Sheet TOP \$12.00 US \$6.00

#### Penrhyn 2017 Sapphire Jubilee Queen Elizabeth II Date of issue: July 17, 2017

The 2017 Sapphire Jubilee Issue was designed by Melissa Cato.

Queen Elizabeth II became the first British monarch to reach a Sapphire Jubilee on February 6 of this year. In 2015, she became the UK's longest-reigning monarch, aged 89. These stamps showcase The Queen throughout the years and showcase this historic occasion, the Sapphire Jubilee.

Stamp size: 42 x 28mm

Penrhyn Sapphire Jubilee Souvenir Sheet NZD \$10.00 US \$7.50