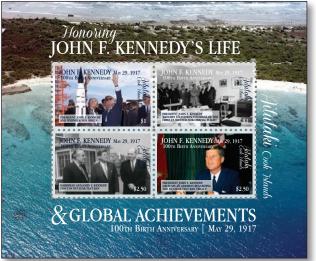

#### Kingdom of Tonga 2017 100th Birth Year of John F Kennedy Date of issue: June 21, 2017

The 100th Birth Year of JFK Issue was designed by Melissa Cato.

This issue commemorates the 100th Birth Year of John F Kennedy, 35th President of the United States of America, whose achievements had a global impact. JFK was born on May 29, 1917. These stamps display photographs representing one of John F Kennedy's well known achievements, the Peace Corps Act. This act had a positive global impact that has lasted through the years.

Stamp size: 42 x 28mm

Kingdom of Tonga 2017 JFK Souvenir Sheet TOP \$10.50 US \$5.25