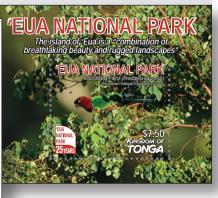

*Kingdom of Tonga 'Eua National Park 2017* Date of issue: July 10, 2017 The 'Eua National Park 2017 issue was designed by Alison Bjertnes.

This issue commemorates the 25th anniversary of the 'Eau National Park. The stamps feature overlooks and landscapes of the park, as well as the Red Shining Parrot, a main animal noted in the park that is specific to the region.

The island of 'Eau is mostly a rainforest terrain and is highly looked at as a place to visit for nature and eco-tourism.

Stamp size: 48 x 40mm SS size: 72 x 90mm

Tonga 2017 'Eua National Park Set of 4 TOP \$20.00 US \$10.00 Souvenir Sheet TOP \$7.50 US \$3.75