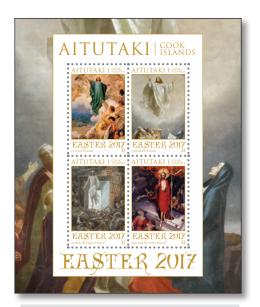

#### **Summer 2017**

Aitutaki Easter 2017 Date of issue: April 12, 2017

The Easter 2017 issue was designed by Alison Bjertnes.

This issue features paintings by famous artists depicting the resurrection of Jesus Christ from the dead, which is what the Easter holiday celebrates. Easter Sunday marks the high point of the Christian year, and is a holiday that many islanders celebrate.

Stamp size: 42 x 28mm

Aitutaki 2017 Easter Souvenir Sheet NZD \$4.00 US \$3.00