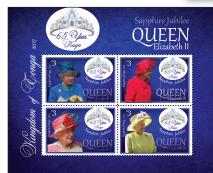

SS size: 180mm x 90mm (stamps are irregular shape)

Kingdom of Tonga Cheongsam 2017

Souvenir Sheet TOP \$32.00 US \$16.00

Kingdom of Tonga 2017 Sapphire Jubilee Queen Elizabeth II Date of issue: June 7, 2017

The 2017 Sapphire Jubilee Issue was designed by Melissa Cato.

Queen Elizabeth II became the first British monarch to reach a Sapphire Jubilee on February 6 of this year. In 2015, she became the UK's longest-reigning monarch, aged 89. These stamps showcase The Queen throughout the years and showcase this historic occasion, the Sapphire Jubilee.

Stamp size: 42 x 28mm

Kingdom of Tonga Sapphire Jubilee Souvenir Sheet TOP \$12.00 US \$6.00