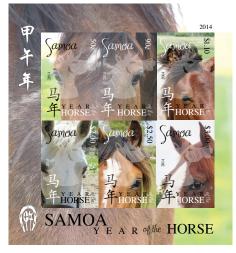

## Samoa Philatelic Bureau

Release Date January 8, 2014

Samoa *Year of the Horse 2014, Fauna* Sheet of 6 (1 value) Tala \$10.00 US\$4.40

This issue was designed by Alison Dittko. The denominations used are the .50¢, .90¢, \$1.10, \$2.00, \$2.50, \$3.00. The Year of the Horse 2014 is in the Chinese Zodiac which symbolizes 12 signs and characters. This issue pictures parts of the horses head from different angles. Both Year of the Horse symbols are in the margin of the sheet, one which relates to the young generation and one which is from the past / older generation.

Souvenir sheet of 6 stamps, size 25.73 x 39.56mm, gauge 13.

Release Date January 10, 2014

Samoa *Threatened Species* Set(12 values) Tala\$85.35 US\$37.55 Samoa threatened species definitive Part 2 was issued for the other denominations that Samoa Postal authority needed which were not issued in Part 1. Designed by Mariya Karchevskaya this definitive is part 2 of the series of threatened species, part 2 series focuses mainly on species with marine habitats.