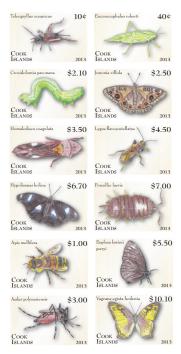

## **Cook Islands Philatelic Bureau**

Release Date January 6, 2014

Cook Islands Entomology Definitive Part 2

Set (12 values) NZ \$46.40 US\$38.05

Same Gutter Pair (12 values) NZ \$96.80 US\$76.10

Sheetlet of 12 (1 value) NZ \$46.40 US\$38.05

Cook Islands Entomology Definitive Part 2 was issued for the other denominations that were not in Part 1. Designed by Alison Dittko.

Each of the 12 values is printed in sheets of 20  $(2 \times 10)$ , stamp size 28.45  $\times$  42.58mm, gauge 14. Also the sheetlet of 12 stamp size is 28.45  $\times$  42.58mm, gauge 14.

.10¢ Teleogryllus oceanicus

.40¢ Euconocephalus roberti

\$1.00 Apis mellifera

\$2.10 Crocidolomia pavonana

\$2.50 Junonia villida

\$3.00 Aedes polynesiensis

\$3.50 Homalodisca coagulata

\$4.50 Lygus flavoscutellatus

\$5.50 Euploea lewiniiperryi

\$6.70 Hypolimnas bolina

\$7.00 Porcellio laevis

\$10.10 Vagrans egista bodenia

Cook Islands *Prince George Christening*Souvenir Sheet (1 value) NZ\$9.00 US \$7.38

This sheet was designed by Philatelic Collector Inc. using photos from the famous English photographer Michael Dunlea. Both images are showing Prince Edward in his christening outfit on his Christening Day. The \$4 stamp is with Kate holding Prince George and the \$5 stamp is with Prince William holding Prince George. There is a small paragarph on the sheet about the christening gown.