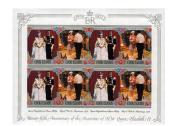

## PHILATELIC COLLECTOR INC. Cook Islands Imperfs

| Scott # B34-8             | Christmas Paintings 73 Proof Strip of 5 (1)    | \$20.00  |
|---------------------------|------------------------------------------------|----------|
| Scott #427-9              | USA-USSR Space Cooperation pairs (3)           | \$33.00  |
| Scott #427-9              | Same miniature sheet of 9 pairs plus 2 labels  | \$220.00 |
| Scott #429c               | Same souvenir sheet 3 pairs (1)                | \$33.00  |
| Scott #429-7              | Same proof strip of 3 very wide margins        | \$95.00  |
| Scott #433                | Bicentenary of Capt. Cook, gold coin (1)       | \$38.00  |
| Scott #433                | Same miniature sheet of 5 with label (1)       | \$220.00 |
| Scott #433                | Same proof strip of 2 stamps, wide margins (1) | \$65.00  |
| Scott #434-36             | Prime Minister Sir Albert Henry, Flag (3)      | \$50.00  |
| Scott #434-36             | Same proof strip of 3, wide margins (1)        | \$150.00 |
| Scott #437-41             | Christmas 75 Painting (5)                      | \$18.00  |
| Scott #441a               | Same Christmas Painting Souvenir Sheet (1)     | \$15.00  |
| Scott #B52-B54            | Same Semi Postal Sheets paintings (3)          | \$15.00  |
| Scott #437-41,41a         | Christmas 75 proof composite strip (1)         | \$90.00  |
| Scott #442-43             | Easter paintings (3)                           | \$18.00  |
| Scott #B52-4              | Easter Painting Souvenir Sheet (1)             | \$18.00  |
| Scott #442-43, 43a, B52-4 | Composite proof strip (1)                      | \$65.00  |
| Scott #465-67             | 25th Anniv. Queen Elizabeth Sheet of 8 (3)     | \$90.00  |
| Scott #467c               | Same S/S (1)                                   | \$30.00  |
| Scott #465-7              | Compound Pairs Proof with Frame (1)            | \$180.00 |
|                           |                                                |          |