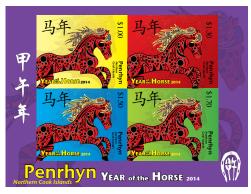

Release Date January 10, 2014

Penrhyn Year of the Horse 2014, Fauna Sheet of 4 (1 val) NZ\$5.50 US\$4.51

This issue was designed by Alison Dittko. The denominations used are \$1, \$1.30, \$1.50 and \$1.70. The Year of the Horse 2014 signifies the chinese zodiac which uses twelve symbols for the twelve years. This issue depicts the same multi-colored horse placed on different colored backgrounds. Both Year of the Horse symbols are in the margin of the sheet, one which relates to the young generation and one which is from the past / older generation.

Stamp size in the souvenir sheet of 4 stamps each, the size 38 x 30.56mm (gauge 13.75)