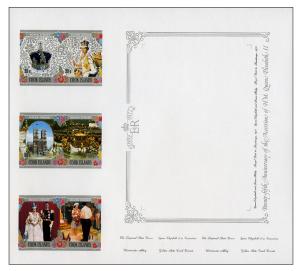

\$5.50 Euploea lewiniiperryi

\$6.70 Hypolimnas bolina

\$7.00 Porcellio laevis

\$10.10 Vagrans egista bodenia

Cook Islands *Prince George Christening*Souvenir Sheet (1 value) NZ\$9.00 US \$7.38

This sheet was designed by Philatelic Collector Inc. using photos from the famous English photographer Michael Dunlea. Both images are showing Prince Edward in his christening outfit on his Christening Day. The \$4 stamp is with Kate holding Prince George and the \$5 stamp is with Prince William holding Prince George. There is a small paragarph on the sheet about the christening gown.

The sheetlet of 2 stamps, each stamp size is  $56.9 \times 42.58$ mm, gauge 14.

Release Date January 3, 2014

Cook Islands "Highland Paradise" (9 values) NZ\$7.20 US \$5.90

This issue was designed by Alison Dikkto. The denominations used are all the new low values that the Post Office decided they needed when the new denominations went into effect. The 9 values are .10¢, .20¢, .30¢, .50¢, .60¢, \$1.00, \$1.30, \$1.50, \$1.70. The images are photos and graphics from Highland Paradise, which is an educational tourist attraction on the island, which teaches how explorers came to the island, how they were greeted, what they brought, and what happened when Christianity was introduced to the island people and how the islands have gotten to where they are today. This is an extremely interesting venue, which is very educatonal, colorful and one of the highest points on the island.