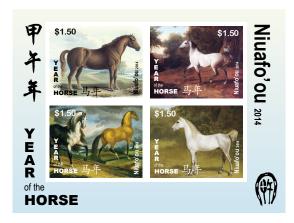

Niuafo'ou Year of the Horse 2014, Fauna Sheet of 4 (1 value) T\$6.00 US\$3.60

This issue was designed by Alison Dittko. The denomination on all 4 of the stamps is \$1.50. The Year of the Horse 2014 signifies the chinese zodiac which has twelve symbols for twelve years. This issue shows horses in different stances in each image. Both Year of the Horse symbols are in the margin of the sheet, one which relates to the young generation and one which is from the past/older generation.

Stamp size in the souvenir sheet of 4 stamps each, size 38 x 30.56mm, gauge 13.75.