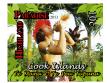

The sheetlet of 2 stamps, each stamp size is  $56.9 \times 42.58$ mm, gauge 14.

Release Date January 3, 2014

Cook Islands "Highland Paradise" (9 values) NZ\$7.20 US \$5.90

This issue was designed by Alison Dikkto. The denominations used are all the new low values that the Post Office decided they needed when the new denominations went into effect. The 9 values are .10¢, .20¢, .30¢, .50¢, .60¢, \$1.00, \$1.30, \$1.50, \$1.70. The images are photos and graphics from Highland Paradise, which is an educational tourist attraction on the island, which teaches how explorers came to the island, how they were greeted, what they brought, and what happened when Christianity was introduced to the island people and how the islands have gotten to where they are today. This is an extremely interesting venue, which is very educatonal, colorful and one of the highest points on the island.