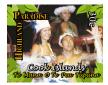

The sheetlet of 2 stamps, each stamp size is  $56.9 \times 42.58$ mm, gauge 14.

Release Date January 3, 2014

Cook Islands "Highland Paradise" (9 values) NZ\$7.20 US \$5.90

This issue was designed by Alison Dikkto. The denominations used are all the new low values that the Post Office decided they needed when the new denominations went into effect. The 9 values are .10¢, .20¢, .30¢, .50¢, .60¢, \$1.00, \$1.30, \$1.50, \$1.70. The images are photos and graphics from Highland Paradise, which is an educational tourist attraction on the island, which teaches how explorers came to the island, how they were greeted, what they brought, and what happened when Christianity was introduced to the island people and how the islands have gotten to where they are today. This is an extremely interesting venue, which is very educatonal, colorful and one of the highest points on the island.