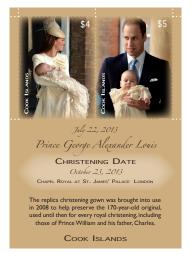

\$5.50 Euploea lewiniiperryi

\$6.70 Hypolimnas bolina

\$7.00 Porcellio laevis

\$10.10 Vagrans egista bodenia

Cook Islands *Prince George Christening*Souvenir Sheet (1 value) NZ\$9.00 US \$7.38

This sheet was designed by Philatelic Collector Inc. using photos from the famous English photographer Michael Dunlea. Both images are showing Prince Edward in his christening outfit on his Christening Day. The \$4 stamp is with Kate holding Prince George and the \$5 stamp is with Prince William holding Prince George. There is a small paragarph on the sheet about the christening gown.