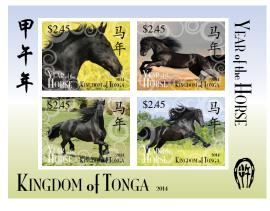

Stamp size 39.56 x 25.73mm, gauge 13.

Release Date January 6, 2014

Tonga *Year of the Horse 2014, Fauna*Sheet of 4 (1 value) T\$9.80 US\$5.88

This issue was designed by Alison Dittko. The denomination on all 4 stamps is \$2.45. The Year of the Horse is one of the twelve chinese zodiac signs. This issue shows paintings of horses in motion, from running, galloping to jumping. The top left corner stamp is a head shot of a horse. Both Year of the Horse symbols are in the margin of the sheet, one which relates to the young generation and one which is from the past / older generation.

Stamp size in the souvenir sheet of 4 stamps each, size  $38 \times 30.56$ mm, gauge 13.75.