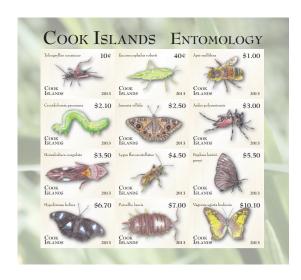

## **Cook Islands Philatelic Bureau**

Release Date January 6, 2014

Cook Islands Entomology Definitive Part 2

Set (12 values) NZ \$46.40 US\$38.05

Same Gutter Pair (12 values) NZ \$96.80 US\$76.10

Sheetlet of 12 (1 value) NZ \$46.40 US\$38.05

Cook Islands Entomology Definitive Part 2 was issued for the other denominations that were not in Part 1. Designed by Alison Dittko.

Each of the 12 values is printed in sheets of 20  $(2 \times 10)$ , stamp size 28.45  $\times$  42.58mm, gauge 14. Also the sheetlet of 12 stamp size is 28.45  $\times$  42.58mm, gauge 14.

.10¢ Teleogryllus oceanicus

.40¢ Euconocephalus roberti

\$1.00 Apis mellifera

\$2.10 Crocidolomia pavonana

\$2.50 Junonia villida

\$3.00 Aedes polynesiensis

\$3.50 Homalodisca coagulata

\$4.50 Lygus flavoscutellatus

\$5.50 Euploea lewiniiperryi

\$6.70 Hypolimnas bolina

\$7.00 Porcellio laevis

\$10.10 Vagrans egista bodenia

Cook Islands *Prince George Christening*Souvenir Sheet (1 value) NZ\$9.00 US \$7.38

This sheet was designed by Philatelic Collector Inc. using photos from the famous English photographer Michael Dunlea. Both images are showing Prince Edward in his christening outfit on his Christening Day. The \$4 stamp is with Kate holding Prince George and the \$5 stamp is with Prince William holding Prince George. There is a small paragarph on the sheet about the christening gown.