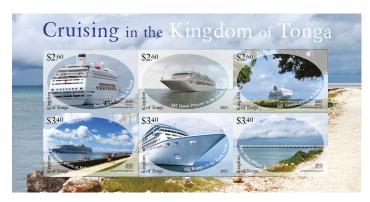

## **Tonga Philatelic Bureau**

Tonga *Cruise Ships*2 Souvenir Sheets of 6 (2 values) T\$30.45 US \$18.27

Release Date December 11, 2013

This issue was designed by Alison Dittko. The sheets are designed to show all the cruise ships that come into the new wharf which was just built in 2012. This was built to facilitate all the large ships from cruise lines to private yachts which sail the Pacific waters going from island to island. The background photo on each sheet shows part of the new wharf. This issue consists of 2 sheetlets of 6 stamps each, size 28.45 x 42.58mm, gauge 14.