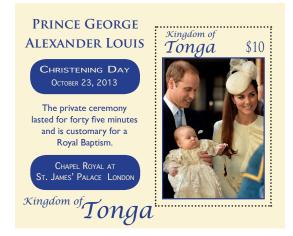

Release Date January 3, 2014

Tonga *Prince George Christening*Souvenir Sheet (1 value) T\$10 US\$6.00

This sheet was designed in celebration of the christening of Prince George Alexander Louis in England on October 23, 2013. The photo used which shows Prince William, his wife Kate and Prince George was captured by Michael Dunlea from England.