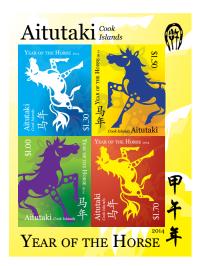

1 souvenir sheet of 2 stamps, size 25.73 x 39.56mm, gauge 13.

Release Date January 10, 2014

Aitutaki *Year of the Horse 2014, Fauna*Sheet of 4 (1 val) Nz\$5.50 US\$4.51

This issue was designed by Alison Dittko. The denominations used are \$1, \$1.30, \$1.50 and \$1.70. The Year of the Horse 2014 signifies the chinese zodiac which uses twelve symbols for the twelve years. This issue depicts horses stenciled in different colors on different colored backgrounds. Both Year of the Horse symbols are in the margin of the sheet, one which relates to the young generation and one which is from the past / older generation. Stamp size in the souvenir sheet of 4 stamps each, the size is 38 x 30.56mm (gauge 13.75)