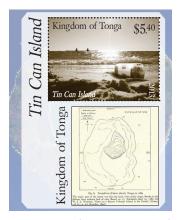

Release Date September 27, 2013

Tonga *Tin Can Island, Ship*Set (1 value) T\$2.25 US\$1.35
S/S (1 val) T\$5.40 US\$3.24

This set of 1 value \$2.25 and a souvenir sheet \$5.40 were designed in honor of the famous Tin Can Mail. This was used when ships could not reach the island of Niuafo'ou due to rough shallow waters. The set features a boat and the original tin can floating in the sea. The Souvenir sheet features a ship, the original can and an old historic map of Niuafo'ou, from 1889.

Stamp size  $38.1 \times 50.8$ mm, gauge 14, printed in in sheets of 15 stamps, souvenir sheet to contain 1 stamp,  $38.1 \times 50.8$ mm, gauge 14, trim size  $82 \times 94$ mm.

Release Date January 6, 2014