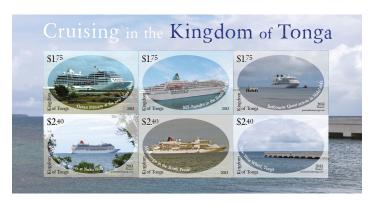

## **Tonga Philatelic Bureau**

Tonga *Cruise Ships*2 Souvenir Sheets of 6 (2 values) T\$30.45 US \$18.27

Release Date December 11, 2013

This issue was designed by Alison Dittko. The sheets are designed to show all the cruise ships that come into the new wharf which was just built in 2012. This was built to facilitate all the large ships from cruise lines to private yachts which sail the Pacific waters going from island to island. The background photo on each sheet shows part of the new wharf. This issue consists of 2 sheetlets of 6 stamps each, size 28.45 x 42.58mm, gauge 14.