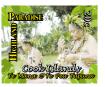

The sheetlet of 2 stamps, each stamp size is  $56.9 \times 42.58$ mm, gauge 14.

Release Date January 3, 2014

Cook Islands "Highland Paradise" (9 values) NZ\$7.20 US \$5.90

This issue was designed by Alison Dikkto. The denominations used are all the new low values that the Post Office decided they needed when the new denominations went into effect. The 9 values are .10¢, .20¢, .30¢, .50¢, .60¢, \$1.00, \$1.30, \$1.50, \$1.70. The images are photos and graphics from Highland Paradise, which is an educational tourist attraction on the island, which teaches how explorers came to the island, how they were greeted, what they brought, and what happened when Christianity was introduced to the island people and how the islands have gotten to where they are today. This is an extremely interesting venue, which is very educatonal, colorful and one of the highest points on the island.