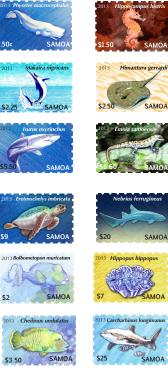

Souvenir sheet of 6 stamps, size 25.73 x 39.56mm, gauge 13.

Release Date January 10, 2014

Samoa *Threatened Species* Set(12 values) Tala\$85.35 US\$37.55 Samoa threatened species definitive Part 2 was issued for the other denominations that Samoa Postal authority needed which were not issued in Part 1. Designed by Mariya Karchevskaya this definitive is part 2 of the series of threatened species, part 2 series focuses mainly on species with marine habitats.

Each of the 12 values is printed in sheets of 20 (2 x 10), stamp size 28.45 x 42.58mm, gauge 14.

| - | yauye 14. |                         |
|---|-----------|-------------------------|
|   | .50¢      | Physeter macrocephalus  |
|   | \$1.50    | Hippocampus histrix     |
|   | \$2.00    | Bolbometopon muricatum  |
|   | \$2.25    | Makaira nigricans       |
|   | \$2.50    | Himantura gerrardi      |
|   | \$3.50    | Cheilinus undulatus     |
|   | \$5.50    | Isurus oxyrinchus       |
|   | \$6.60    | Emoia samoensis         |
|   | \$7.00    | Hippopus hippopus       |
|   | \$9.00    | Eretmochelys imbricata  |
|   | \$20.00   | Nebrius ferrugineus     |
|   | \$25.00   | Carcharhinus longimanus |
|   |           |                         |