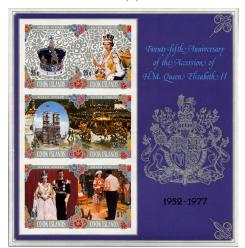

## PHILATELIC COLLECTOR INC. Cook Islands Imperfs

| Scott # B34-8             | Christmas Paintings 73 Proof Strip of 5 (1)    | \$20.00  |
|---------------------------|------------------------------------------------|----------|
| Scott #427-9              | USA-USSR Space Cooperation pairs (3)           | \$33.00  |
| Scott #427-9              | Same miniature sheet of 9 pairs plus 2 labels  | \$220.00 |
| Scott #429c               | Same souvenir sheet 3 pairs (1)                | \$33.00  |
| Scott #429-7              | Same proof strip of 3 very wide margins        | \$95.00  |
| Scott #433                | Bicentenary of Capt. Cook, gold coin (1)       | \$38.00  |
| Scott #433                | Same miniature sheet of 5 with label (1)       | \$220.00 |
| Scott #433                | Same proof strip of 2 stamps, wide margins (1) | \$65.00  |
| Scott #434-36             | Prime Minister Sir Albert Henry, Flag (3)      | \$50.00  |
| Scott #434-36             | Same proof strip of 3, wide margins (1)        | \$150.00 |
| Scott #437-41             | Christmas 75 Painting (5)                      | \$18.00  |
| Scott #441a               | Same Christmas Painting Souvenir Sheet (1)     | \$15.00  |
| Scott #B52-B54            | Same Semi Postal Sheets paintings (3)          | \$15.00  |
| Scott #437-41,41a         | Christmas 75 proof composite strip (1)         | \$90.00  |
| Scott #442-43             | Easter paintings (3)                           | \$18.00  |
| Scott #B52-4              | Easter Painting Souvenir Sheet (1)             | \$18.00  |
| Scott #442-43, 43a, B52-4 | Composite proof strip (1)                      | \$65.00  |
| Scott #465-67             | 25th Anniv. Queen Elizabeth Sheet of 8 (3)     | \$90.00  |
| Scott #467c               | Same S/S (1)                                   | \$30.00  |
| Scott #465-7              | Compound Pairs Proof with Frame (1)            | \$180.00 |
|                           |                                                |          |