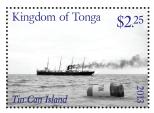

Release Date September 27, 2013

Tonga *Tin Can Island, Ship*Set (1 value) T\$2.25 US\$1.35
S/S (1 val) T\$5.40 US\$3.24

This set of 1 value \$2.25 and a souvenir sheet \$5.40 were designed in honor of the famous Tin Can Mail. This was used when ships could not reach the island of Niuafo'ou due to rough shallow waters. The set features a boat and the original tin can floating in the sea. The Souvenir sheet features a ship, the original can and an old historic map of Niuafo'ou, from 1889.

Stamp size  $38.1 \times 50.8$ mm, gauge 14, printed in in sheets of 15 stamps, souvenir sheet to contain 1 stamp,  $38.1 \times 50.8$ mm, gauge 14, trim size  $82 \times 94$ mm.

Release Date January 6, 2014