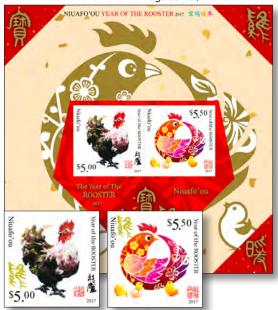

### Date of issue: August 10, 2016

Niuafo'ou 2017 Year of the Rooster Set of 2 TOP \$10.50 US \$5.25

S/S TOP \$10.50 US \$5.25

calendar.

Niuafo'ou 2017

Year of the Rooster

The Niuafo'ou Year of the

signed by Sophia Zhang.

memorate the Chinese

2017. Chinese New Year

is an important Chinese

the turn of the Chinese

Stamp size: 36 x 36mm Image of the set shows

the stamps displaying UV

ink security markings.

'Year of the Rooster'

festival celebrated at

Rooster issue was de-

These stamps com-

Date of issue: March 2, 2016