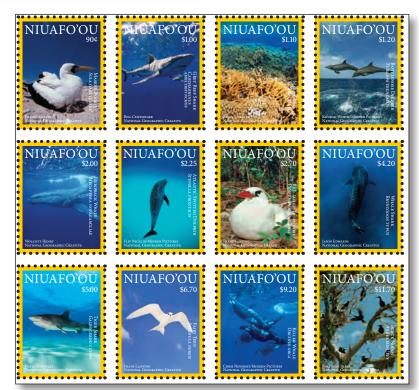

### Niuafo'ou Marine Life 2016

The Niuafo'ou 2016 Marine Life issue was designed by Alison Bjertnes.

Photographs for this issue were obtained from National Geographic Creative with exclusive rights.

This issue depicts several animal species commonly found in the South Pacific region that are considered to be threatened/ endangered. This issue helps to raise awareness towards what is at stake when considering the future of the oceans and why it is essential to do what we can to protect the environment.

Stamp size: 29.79 x 40.64mm

Niuafo'ou 2016 Marine Life Set of 12 TOP \$47.95 US \$23.98