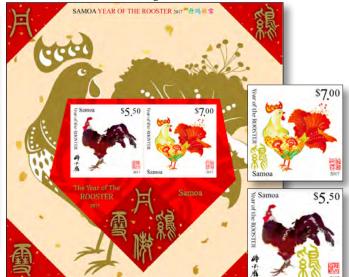

### Samoa Tourism Definitive 2016 Set of 16 WST \$58.50 US \$25.74

Samoa

SAMO

Date of issue: August 10, 2016

Samoa 2017 Year of the Rooster

The Samoa Year of the Rooster issue was designed by Sophia Zhang.

These stamps commemorate the Chinese 'Year of the Rooster', 2017. Chinese New Year is an important Chinese festival celebrated at the turn of the Chinese calendar.

Stamp size: 36 x 36mm

Image of the set shows the stamps displaying UV ink security markings.