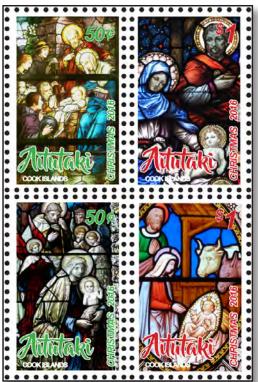

### Penrhyn Christmas 2016

The Penrhyn Christmas 2016 issue was designed by Melissa Cato. These stamps depict beautiful stained glass representations of religious figures and symbols, such as Jesus Christ, Mary, the Cross, and the Nativity. In addition to the images themselves representing the Christian religion, the stained glass motifs represent Church windows. Christmas is a religious holiday; the Cook Islands Christian Church is the largest denomination in the Cook Islands, including more than half of the Islands' residents.

### Aitutaki Christmas 2016

The Aitutaki Christmas 2016 issue was designed by Melissa Cato.

These stamps depict beautiful stained glass representations of religious figures and symbols, such as Jesus Christ, Mary, the Cross, and the Nativity. In addition to the images themselves representing the Christian religion, the stained glass motifs represent Church windows. Christmas is a religious holiday; the Cook Islands Christian Church is the largest denomination in the Cook Islands, including more than half of the Islands' residents.