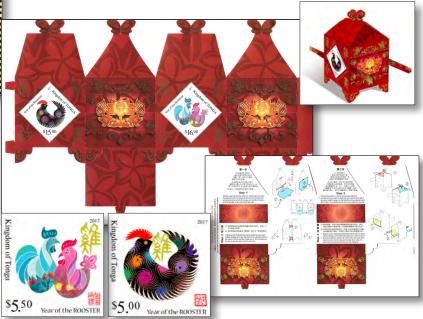

### Kingdom of Tonga 2017 Year of the Rooster

The Tonga Year of the Rooster issue was designed by Sophia Zhang.

The Tonga Christmas 2016 issue was designed by Alison Bjertnes These stamps commemorate the Chinese 'Year of the Rooster', 2017. Chinese New Year is an important Chinese festival celebrated at the turn of the Chinese calendar.

> S/S is shape cut into a foldable 3D box and contains 2 stamps. Size 36 x 36mm, image of the set shows the stamps displaying UV ink security markings.

Kingdom of Tonga 2017 Year of the Rooster Set of 2 TOP \$10.50 US \$5.25 3D Box TOP \$31.09 US \$15.95