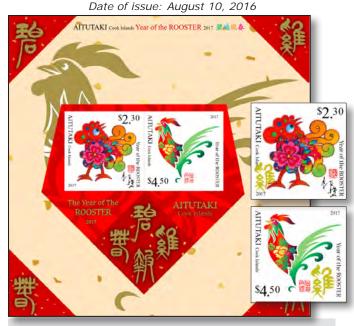

Stamp size: 25.73 x 39.56mm

Penrhyn Christmas 2016 Set of 4 (block) NZD \$3.00 US \$2.25 Date of issue: August 10, 2016

Penrhyn 2017 Year of the Rooster

The Penrhyn Year of the Rooster issue was designed by Sophia Zhang.

These stamps commemorate the Chinese 'Year of the Rooster', 2017. Chinese New Year is an important Chinese festival celebrated at the turn of the Chinese calendar.

Stamp size: 36 x 36mm Image of the set shows the stamps displaying UV ink security markings.

Penrhyn Year of the Rooster 2017 Set of 2 NZD \$6.80 US \$5.10 SS NZD \$6.80 US \$5.10

Date of issue: December 6, 2016