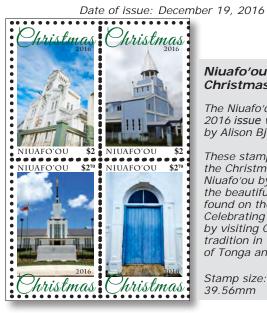

### Niuafo'ou Christmas 2016

The Niuafo'ou Christmas 2016 issue was designed by Alison Bjertnes.

These stamps celebrate the Christmas holiday in Niuafo'ou by depicting the beautiful churches found on the island. Celebrating the holiday by visiting Church is a tradition in the Kingdom of Tonga and Niuafo'ou.

Stamp size: 25.73 x 39.56mm

Niuafo'ou Christmas 2016 Set of 4 (block) TOP \$9.40 US \$4.70