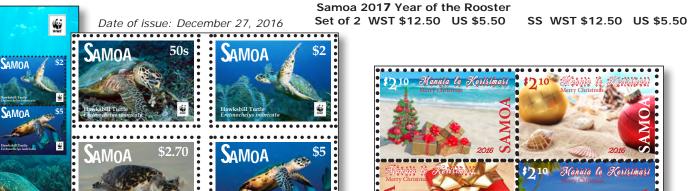

### Samoa Tourism Definitive 2016 Set of 16 WST \$58.50 US \$25.74

Samoa

SAMO

Date of issue: August 10, 2016

Samoa 2017 Year of the Rooster

The Samoa Year of the Rooster issue was designed by Sophia Zhang.

These stamps commemorate the Chinese 'Year of the Rooster', 2017. Chinese New Year is an important Chinese festival celebrated at the turn of the Chinese calendar.

Stamp size: 36 x 36mm

Image of the set shows the stamps displaying UV ink security markings.

# ۵MO

Samoa WWF 2016 Set of 4 (block) WST \$10.20 US \$4.50 MS (2 sets) WST \$20.40 US \$9.00

### . . . . . . . . . . . . . . . . . . . . . . . . . . . . . . . . . . . . Samoa WWF Hawksbill Turtles 2016

The WWF 2016 stamp issue was designed by

Alison Bjertnes.

These stamps feature beautiful photographs of the Hawksbill Turtle. They are part of the WWF stamp program which has been a very popular worldwide stamp collection since 1983, that raises awareness of animal species that are threatened/endangered. Stamp Size 29.79 x 40.64mm (printed in sheets of 20 with horizontal gutter)

### Samoa Christmas 2016

The Samoa Christmas issue was designed by Melissa Cato.

These stamps celebrate the Christmas holiday in Samoa by depicting fun Christmas-themed beach images.

Stamp size 25.73 x 39.56mm

### Samoa Christmas 2016 Set of 4 (block) WST \$8.40 US \$3.70