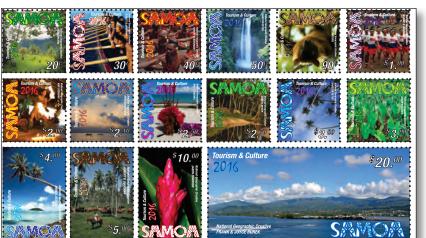

### Samoa Tourism Definitive 2016

The Samoa Tourism Definitive 2016 issue was designed by Melissa Cato. Photographs for this issue were obtained from National Geographic Creative with exclusive rights.

These stamps depict the culture, entertainment, flora, fauna and landscape of the beautiful island of Samoa.

Stamp sizes: Sizes 36 x 36mm, 36 x 54mm & 108 x 54mm

### Samoa Tourism Definitive 2016 Set of 16 WST \$58.50 US \$25.74

Samoa

SAMO

Date of issue: August 10, 2016

Samoa 2017 Year of the Rooster

The Samoa Year of the Rooster issue was designed by Sophia Zhang.