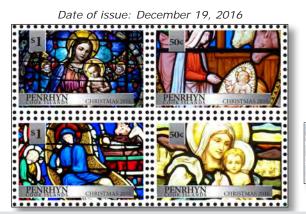

### Penrhyn Christmas 2016

The Penrhyn Christmas 2016 issue was designed by Melissa Cato. These stamps depict beautiful stained glass representations of religious figures and symbols, such as Jesus Christ, Mary, the Cross, and the Nativity. In addition to the images themselves representing the Christian religion, the stained glass motifs represent Church windows. Christmas is a religious holiday; the Cook Islands Christian Church is the largest denomination in the Cook Islands, including more than half of the Islands' residents.

Stamp size: 25.73 x 39.56mm

Penrhyn Christmas 2016 Set of 4 (block) NZD \$3.00 US \$2.25 Date of issue: August 10, 2016

Penrhyn 2017 Year of the Rooster

The Penrhyn Year of the Rooster issue was designed by Sophia Zhang.