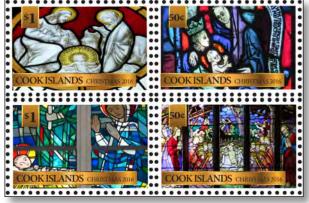

### Cook Islands Christmas 2016

The Cook Islands Christmas 2016 issue was designed by Melissa Cato.

These stamps depict beautiful stained glass representations of religious figures and symbols, such as Jesus Christ, Mary, the Cross, and the Nativity. In addition to the images themselves representing the Christian religion, the stained glass motifs represent Church windows. Christmas is a religious holiday; the Cook Islands Christian Church is the largest denomination in the Cook Islands, including more than half of the Islands' residents.

Size 25.73 x 39.56mm

Cook Islands Christmas 2016 Set of 4 (2 pairs) NZD \$3.00 US \$2.25

Date of issue: December 19, 2016

Aitutaki Christmas 2016 Set of 4 (2 pairs) NZD \$3.00 US \$2.25

Date of issue: August 10, 2016