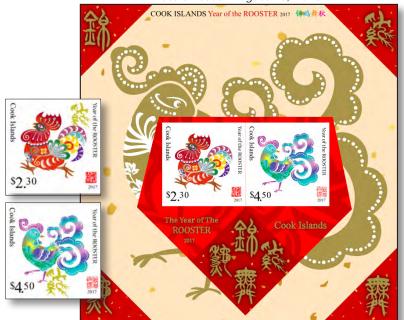

### Cook Islands 2017 Year of the Rooster

The Cook Islands Year of the Rooster issue was designed by Sophia Zhang.

These stamps commemorate the Chinese 'Year of the Rooster', 2017. Chinese New Year is an important Chinese festival celebrated at the turn of the Chinese calendar.

Stamp size: 36 x 36mm Image of the set shows the stamps displaying UV ink security markings.

Cook Islands Year of the Rooster 2017 Set of 2 NZD \$6.80 US \$5.10 SS NZD \$6.80 US \$5.10