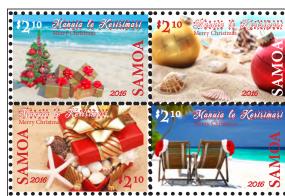

### Samoa Christmas 2016

The Samoa Christmas issue was designed by Melissa Cato.

These stamps celebrate the Christmas holiday in Samoa by depicting fun Christmas-themed beach images.

Stamp size 25.73 x 39.56mm

### Samoa Christmas 2016 Set of 4 (block) WST \$8.40 US \$3.70