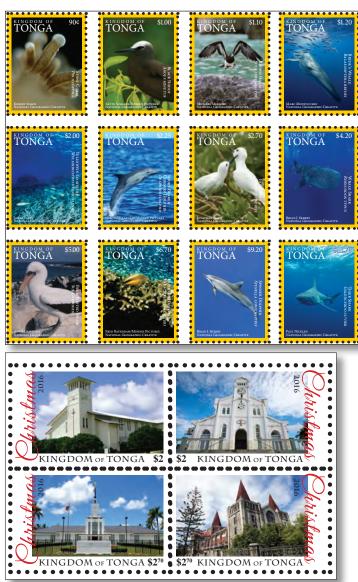

### Kingdom of Tonga Marine Life 2016

The Tonga 2016 Marine Life issue was designed by Alison Bjertnes.

Photographs for this issue were obtained from National Geographic Creative with exclusive rights.

This issue depicts several animal species commonly found in the South Pacific region that are considered to be threatened/ endangered. This issue helps to raise awareness towards what is at stake when considering the future of the oceans and why it is essential to do what we can to protect the environment.

Stamp size: 29.79 x 40.64mm

### Kingdom of Tonga 2016 Marine Life Set of 12 TOP \$47.95 US \$23.98

Date of issue: March 2, 2016

Date of issue: August 10, 2016

### Kingdom of Tonga Christmas 2016

These stamps celebrate the Christmas holiday in Tonga by depicting the beautiful churches found on the island. Celebrating the holiday by visiting Church is a tradition in the Kingdom of Tonga.

Stamp size: 25.73 x 39.56mm

Kingdom of Tonga Christmas 2016 Set of 4 (block) TOP \$9.40 US \$4.70