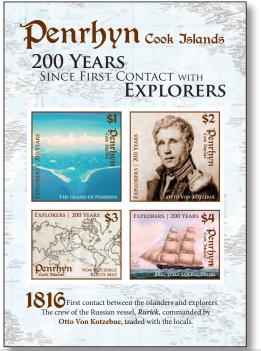

### Penrhyn Explorers 2016

The Penrhyn Explorer 2016 issue was designed by Alison Bjertnes.

2016 marks the 200th anniversary of Penrhyn's first encounter with foreign explorers. In 1816, the crew of the Russian vessel, 'Rurick,' commanded by Otto Von Kotzebue, traded with the Penrhyn locals. This issue portrays this history and tells the story of Von Kotzebue, depicting an aerial photo of Penrhyn, portrait of Otto Von Kotzebue, Von Kotzebue's route map, and a ship much like the Rurick.

Stamp sizes: 36 x 36mm & 36 x 28.5mm

### Penrhyn Explorer 2016 SS NZD \$10.00 US \$7.50