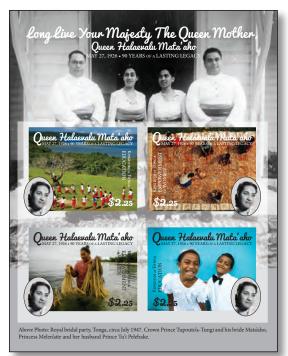

### Kingdom of Tonga The Queen Mother 90th Birth Anniversary 2016

The Tonga Queen Mother 90th 2016 issue was designed by Alison Bjertnes.

These stamps commemorate the 90th anniversary of the birth of Queen Halaevalu Mata'aho, whose contributions to women, children and education are long lasting and still being celebrated and cherished today.

Stamp size 38 x 30.56mm

### Kingdom of Tonga Queen Mother 90th Birth Anniversary 2016 SS TOP \$9.00 US \$4.50