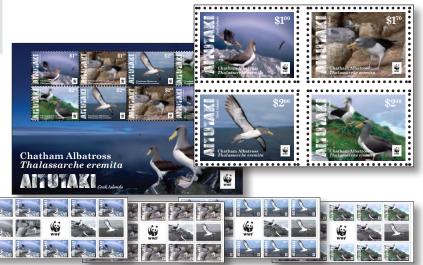

### Aitutaki WWF Chatham Albatross 2016

The WWF 2016 stamp issue was designed by Alison Bjertnes.

These stamps feature beautiful photographs of the Chatham Albatross. They are part of the WWF stamp program which has been a very popular worldwide stamp collection since 1983, that raises awareness of animal species that are threatened/endangered.

Stamp Size 29.79 x 40.64mm (printed in sheets of 20 with horizontal gutter)

Aitutaki WWF 2016 Set of 4 (block) NZD \$7.10 US \$5.33 MS (2 sets) NZD \$14.20 US \$10.66