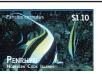

### Penrhyn Fish Definitive

On November 27, 2012 the Penrhyn Post **Office** will place on sale its new definitive series of twelve denominations featuring the colorful fish in the local waters.

The series is available in three formats (each varies slightly in the border): set of 12, 3 miniature sheets of four stamps each, and as a sheetlet of all 12 values. The set of 12 has been printed in 3 sheets of 32 using a unique layout that contains

The individual fish depicted in this definitive series can be identified: 80c – Myripristis hexagona; 90c – Scarus psittacus; \$1,10 – Zanclus cornutus; \$1.20 – Acanthurus guttatus; \$2 – Pygoplites diacanthus; \$2.25 – Chaetodon flavirostris; \$4 – Pseudanthias pleurotaenia; \$5 – Chaetodon ornatissimus; \$6 – Chaetodon melanotus; \$8 – Gymnothorax rueppellii; \$10 - Synchiropus ocellatus; \$20 – Kyphosus sandwichensis.