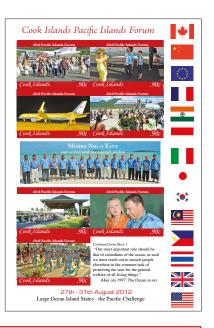

The 16 images used in the issue were photographed by Harvie Allison Photography at the South Pacific Conference during August 27th – 31st 2012.

### Sheetlet 1 • Blue Border

### The Flags on the left side of the sheetlet are those of the l

- Line One/ Left side: (Left to Right) Minister of Education Teina Bishop, Prime Minister of NZ John Key and NZ High Commissioner to the Cook Islands John Carter

- Line One/ Right side: Part one of a quote from Hau'ofa 1997 "The Ocean in us".
  Line Two/ Left side: Cook Islands Voyaging Society's ocean voyaging canoe (vaka) "Marumaru Atua".
  Line Two/ Right side: Aitutaki Island women displaying one of the tivaivai (a quilted embroidered bedspread) being gifted to each leader.
- . Line Three: the Pacific Islands Leaders assembled in front of the Are Karioi Nui (National Auditori
- Line Four/ Left side: Pacific Leaders each wrapped with a tivaivai gifted to them on upon their arrival on Aitutaki for the leaders retreat
- Line Four/ Right side: (Left to Right) President of French Polynesia Oscar Temaru and Prime Minister of the Cook Islands Henry Puna

  • Line Five/ Left side: The Prime Minister of Australia Julia Gillard

  • Line Five/ Right side: "Titiaitonga" vaka (boat) used for Aitutaki lagoon cruises

### Sheetlet 2 • Red Border

### The Flags on the right side of the sheetlet are those of the Key Dialogue partners of the Forum

- Line One/ Left side: The arrival of the President of French Polynesia Oscar Temaru (centre) and his delegation met by the Prime Minister Henry Puna (right) and the Deputy Prime Minister Tom Marsters (behind them).
- Line One/ Right side: Leaders arrival at Aitutaki Airport Prime Minister of the Cook Islands Henry Puna.
- Line Two/ Left side: Hillary Clinton's personal jet specially outfitted Boeing 757 at Rarotonga Airport.
- Line Two/ Right side: More Pacific Islands leaders being welcomed at the airport on Rarotonga
- · Line Three: Pacific Islands leaders on Tapuaetai (One Foot Island) of Aitutaki during the leaders' retreat. • Line Four/ Left side: Entrance at Aitutaki Airport building.
- Line Four/ Right side: Hillary Clinton with Minister of Finance Mark Brown
- Line Five/ Left side: Aitutaki Island Dance Team performing for the Pacific Islands leaders.
- Line Five/ Right side: Part two of a quote from Hau'ofa 1997 "The Ocean in us"

Cook Islands Pacific Forum Part II - U.S. Secretary of State Hillary Clintons visit to Cook Islands for this years Pacific Forum Boats / Aviation / Flags / Transportation

**Sheetlet 1** • Blue Border (1) NZ \$5.60 US \$4.60