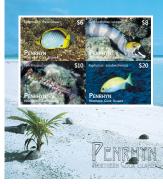

### Penrhyn - Christmas 2012 - Paintings

On Friday, November 16, 2012, the **Post Office of Penrhyn** will place on sale its gorgeous series of postage stamps celebrating the Christmas season.

This year's issue reproduces details from six works of Antonio Allegri da Correggio's religious paintings in the denominations: 80c, 90c, and \$3.00 as pairs. All six stamps are joined together in a souvenir sheet bordered by a picture frame. The individual denominations are printed as pairs in sheets of 24 (each sheet containing 12 pairs), each value has a white border.

The individual paintings used for this issue can be identified by their placement on the souvenir sheet using the below details:

- Top left: Christ taking Leave of His Mother c.1512
- Top right: Deposition c.1525
- Middle Left: The Martyrdom of Four Saints c.1523
- Middle Right: Mystic Marriage of Saint Catherine with Saint Sebastian c.1526-1527
- Bottom Left: Nativity c.1510s
- Bottom right: The Nativity of Christ c.1529-1530

The stamps sizes are  $29.79 \times 40.64$  mm and perforated with a gauge of  $14 \times 15$  respectively. The printing has been done in a vibrant four color process on 110 gsm gummed stamp paper.

All Images were designed by Alison Dittko.