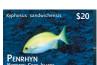

The individual fish depicted in this definitive series can be identified: 80c – Myripristis hexagona; 90c – Scarus psittacus; \$1,10 – Zanclus cornutus; \$1.20 – Acanthurus guttatus; \$2 – Pygoplites diacanthus; \$2.25 – Chaetodon flavirostris; \$4 – Pseudanthias pleurotaenia; \$5 – Chaetodon ornatissimus; \$6 – Chaetodon melanotus; \$8 – Gymnothorax rueppellii; \$10 - Synchiropus ocellatus; \$20 – Kyphosus sandwichensis.