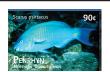

### Penrhyn Fish Definitive

On November 27, 2012 the Penrhyn Post **Office** will place on sale its new definitive series of twelve denominations featuring the colorful fish in the local waters.

The series is available in three formats (each varies slightly in the border): set of 12, 3 miniature sheets of four stamps each, and as a sheetlet of all 12 values. The set of 12 has been printed in 3 sheets of 32 using a unique layout that contains

The individual fish depicted in this definitive series can be identified: 80c – Myripristis hexagona; 90c – Scarus psittacus; \$1,10 – Zanclus cornutus; \$1.20 – Acanthurus guttatus; \$2 – Pygoplites diacanthus; \$2.25 – Chaetodon flavirostris; \$4 – Pseudanthias pleurotaenia; \$5 – Chaetodon ornatissimus; \$6 – Chaetodon melanotus; \$8 – Gymnothorax rueppellii; \$10 - Synchiropus ocellatus; \$20 – Kyphosus sandwichensis.