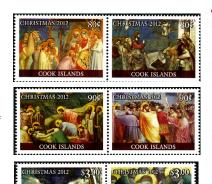

This year's issue reproduces details from six works of Giotto di Bondone's religious paintings in the denominations: 80c, 90c, and \$3.00 as pairs. All six stamps are joined together in a souvenir sheet bordered by a picture frame. The individual denominations are printed as pairs in sheets of 24 (each sheet containing 12 pairs), each value has a white border.

The individual paintings used for this issue can be identified by their placement on the souvenir sheet using the below details:

- Top left: The Adoration of the Magi c.1305-1306
- Top right: Entry into Jerusalem, c.1304+
- Middle Left: Lamentation c.1304-1306
- Middle Right: Kiss of Judas c.1304-1306
- Bottom Left: Life of Mary Magdalene -Raising of Lazarus c.1320s
- Bottom right: The Death of Mary c.1310