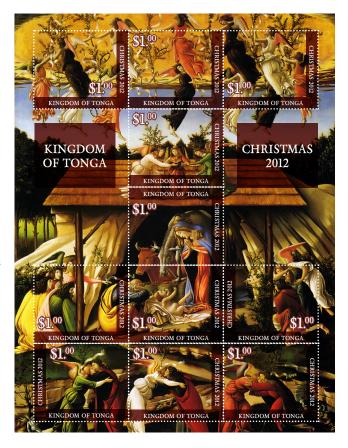

### Tonga - Christmas 2012 - Paintings

The Kingdom of Tonga's Nuku'alofa Post Office will place on sale a wonderful Christmas issue celebrating the holiday on Wednesday, November 21, 2012.

This years issue reproduces details from one of Sandro Botticelli's religious paintings titled Mystical Nativity c.1550. This issue is printed as one sheetlet containing 11 stamps in the denomination of \$1.00.

The stamps sizes are 40.64 x 29.79 mm and perforated with a gauge of 15 x 14 respectively. The printing has been done in a four color process on 110gsm gummed stamp paper.

All design work for this issue was performed by Alison Dittko.