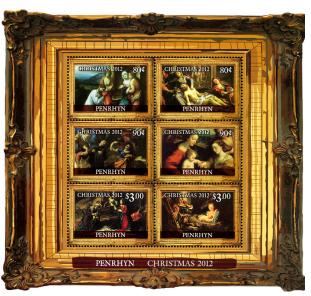

### Penrhyn - Christmas 2012 - Paintings

On Friday, November 16, 2012, the **Post Office of Penrhyn** will place on sale its gorgeous series of postage stamps celebrating the Christmas season.

This year's issue reproduces details from six works of Antonio Allegri da Correggio's religious paintings in the denominations: 80c, 90c, and \$3.00 as pairs. All six stamps are joined together in a souvenir sheet bordered by a picture frame. The individual denominations are printed as pairs in sheets of 24 (each sheet containing 12 pairs), each value has a white border.

The individual paintings used for this issue can be identified by their placement on the souvenir sheet using the below details:

- Top left: Christ taking Leave of His Mother c.1512
- Top right: Deposition c.1525
- Middle Left: The Martyrdom of Four Saints c.1523
- Middle Right: Mystic Marriage of Saint Catherine with Saint Sebastian c.1526-1527
- Bottom Left: Nativity c.1510s
- Bottom right: The Nativity of Christ c.1529-1530

The stamps sizes are  $29.79 \times 40.64$  mm and perforated with a gauge of  $14 \times 15$  respectively. The printing has been done in a vibrant four color process on 110 gsm gummed stamp paper.

All Images were designed by Alison Dittko.