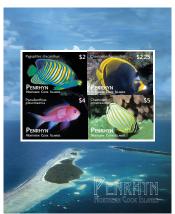

### Penrhyn Fish Definitive

On November 27, 2012 the Penrhyn Post **Office** will place on sale its new definitive series of twelve denominations featuring the colorful fish in the local waters.

The series is available in three formats (each varies slightly in the border): set of 12, 3 miniature sheets of four stamps each, and as a sheetlet of all 12 values. The set of 12 has been printed in 3 sheets of 32 using a unique layout that contains

> one gutter separating two blocks of 16. (Sheet 1 has  $80\phi$ ,  $90\phi$ , \$1.10, \$1.20 • Sheet 2 has \$2, \$2.25, \$4, \$5 • *Sheet 3 has \$6, \$8, \$10, \$20*)

All formats were printed using a four color process on 110gsm gummed stamp paper. This beautiful series of stamps all share the same size which is 28.45 x 42.58 and have a perforation gauge of 14.

The individual fish depicted in this definitive series can be identified: 80c – Myripristis hexagona; 90c – Scarus psittacus; \$1,10 – Zanclus cornutus; \$1.20 – Acanthurus guttatus; \$2 – Pygoplites diacanthus; \$2.25 – Chaetodon flavirostris; \$4 – Pseudanthias pleurotaenia; \$5 – Chaetodon ornatissimus; \$6 – Chaetodon melanotus; \$8 – Gymnothorax rueppellii; \$10 - Synchiropus ocellatus; \$20 – Kyphosus sandwichensis.

### Penrhyn Fish 2012

set (12) NZ\$61.25 US \$50.25 NZ\$122.50 Same G/P (12) US\$100.50 Souvenir Sheets (3) NZ\$61.25 US \$50.25 Sheetlet of 12 (1) US \$50.25 NZ\$61.25