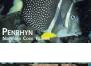

### Penrhyn Fish Definitive

On November 27, 2012 the Penrhyn Post **Office** will place on sale its new definitive series of twelve denominations featuring the colorful fish in the local waters.

The series is available in three formats (each varies slightly in the border): set of 12, 3 miniature sheets of four stamps each, and as a sheetlet of all 12 values. The set of 12 has been printed in 3 sheets of 32 using a unique layout that contains

The individual fish depicted in this definitive series can be identified: 80c – Myripristis hexagona; 90c – Scarus psittacus; \$1,10 – Zanclus cornutus; \$1.20 – Acanthurus guttatus; \$2 – Pygoplites diacanthus; \$2.25 – Chaetodon flavirostris; \$4 – Pseudanthias pleurotaenia; \$5 – Chaetodon ornatissimus; \$6 – Chaetodon melanotus; \$8 – Gymnothorax rueppellii; \$10 - Synchiropus ocellatus; \$20 – Kyphosus sandwichensis.