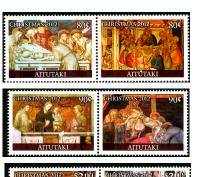

### Aitutaki – Christmas 2012 – Paintings

On Friday, November 16, 2012, **the Post Office of Aitutaki** will place on sale its beautiful series of postage stamps celebrating the Christmas season.

This year's issue reproduces details from six works of Pietro Lorenzetti's religious paintings in the denominations: 80c, 90c, and \$3.00 as pairs. All six stamps are joined together in a souvenir sheet bordered by a picture frame. The individual denominations are printed as pairs in sheets of 24 (each sheet containing 12 pairs), each value has a white border.

The individual paintings used for this issue can be identified by their placement on the souvenir sheet using the below details:

- Top left: Entombment c.1320
- Top right: The Last Supper c.1320
- Middle Left: Madonna with St Francis and St John the Evangelist c.1320
- Middle Right: Deposition of Christ from the Cross c.1320
- Bottom Left: The Flagellation of Christ c.1325/30
- Bottom right: Entry of Christ into Jerusalem c.1320