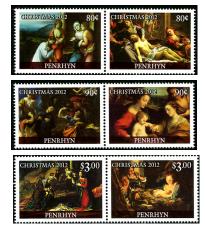

### Penrhyn - Christmas 2012 - Paintings

On Friday, November 16, 2012, the **Post Office of Penrhyn** will place on sale its gorgeous series of postage stamps celebrating the Christmas season.

This year's issue reproduces details from six works of Antonio Allegri da Correggio's religious paintings in the denominations: 80c, 90c, and \$3.00 as pairs. All six stamps are joined together in a souvenir sheet bordered by a picture frame. The individual denominations are printed as pairs in sheets of 24 (each sheet containing 12 pairs), each value has a white border.

The individual paintings used for this issue can be identified by their placement on the souvenir sheet using the below details:

- Top left: Christ taking Leave of His Mother c.1512
- Top right: Deposition c.1525
- Middle Left: The Martyrdom of Four Saints c.1523
- Middle Right: Mystic Marriage of Saint Catherine with Saint Sebastian c.1526-1527
- Bottom Left: Nativity c.1510s
- Bottom right: The Nativity of Christ c.1529-1530

The stamps sizes are  $29.79 \times 40.64$  mm and perforated with a gauge of  $14 \times 15$  respectively. The printing has been done in a vibrant four color process on 110 gsm gummed stamp paper.

All Images were designed by Alison Dittko.