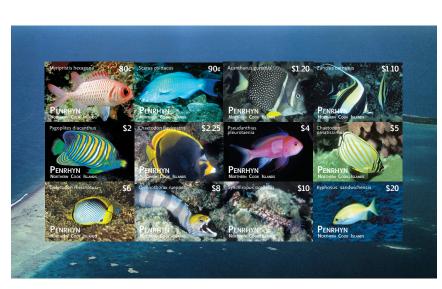

### Penrhyn Fish Definitive

On November 27, 2012 the Penrhyn Post **Office** will place on sale its new definitive series of twelve denominations featuring the colorful fish in the local waters.

The series is available in three formats (each varies slightly in the border): set of 12, 3 miniature sheets of four stamps each, and as a sheetlet of all 12 values. The set of 12 has been printed in 3 sheets of 32 using a unique layout that contains

> one gutter separating two blocks of 16. (Sheet 1 has  $80\phi$ ,  $90\phi$ , \$1.10, \$1.20 • Sheet 2 has \$2, \$2.25, \$4, \$5 • *Sheet 3 has \$6, \$8, \$10, \$20*)

All formats were printed using a four color process on 110gsm gummed stamp paper. This beautiful series of stamps all share the same size which is 28.45 x 42.58 and have a perforation gauge of 14.

The individual fish depicted in this definitive series can be identified: 80c – Myripristis hexagona; 90c – Scarus psittacus; \$1,10 – Zanclus cornutus; \$1.20 – Acanthurus guttatus; \$2 – Pygoplites diacanthus; \$2.25 – Chaetodon flavirostris; \$4 – Pseudanthias pleurotaenia; \$5 – Chaetodon ornatissimus; \$6 – Chaetodon melanotus; \$8 – Gymnothorax rueppellii; \$10 - Synchiropus ocellatus; \$20 – Kyphosus sandwichensis.