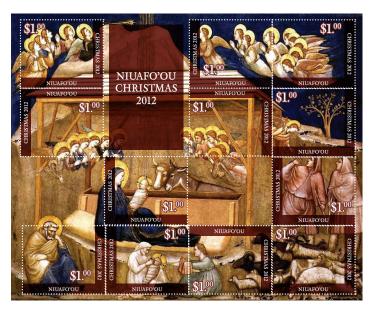

### Niuafo'ou - Christmas 2012 - Paintings

The Kingdom of Tonga's Niuafo'ou Post Office will place on sale a wonderful Christmas issue celebrating the holiday on Wednesday, November 21, 2012.

This years issue reproduces details from one of Giotto di Bondone's religious paintings titled Nativity c.1311-1320. This issue is printed as one sheetlet containing 12 stamps in the denomination of \$1.00

The stamps sizes are  $40.64 \times 29.79 \text{ mm}$  and perforated with a gauge of  $15 \times 14$  respectively. The printing has been done in a four color process on 110 gsm gummed stamp paper.

All design work for this issue was performed by Alison Dittko.