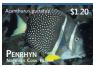

### Penrhyn Fish Definitive

On November 27, 2012 the Penrhyn Post **Office** will place on sale its new definitive series of twelve denominations featuring the colorful fish in the local waters.

The series is available in three formats (each varies slightly in the border): set of 12, 3 miniature sheets of four stamps each, and as a sheetlet of all 12 values. The set of 12 has been printed in 3 sheets of 32 using a unique layout that contains

The individual fish depicted in this definitive series can be identified: 80c – Myripristis hexagona; 90c – Scarus psittacus; \$1,10 – Zanclus cornutus; \$1.20 – Acanthurus guttatus; \$2 – Pygoplites diacanthus; \$2.25 – Chaetodon flavirostris; \$4 – Pseudanthias pleurotaenia; \$5 – Chaetodon ornatissimus; \$6 – Chaetodon melanotus; \$8 – Gymnothorax rueppellii; \$10 - Synchiropus ocellatus; \$20 – Kyphosus sandwichensis.