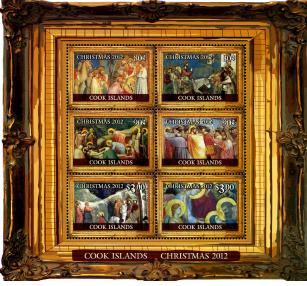

This year's issue reproduces details from six works of Giotto di Bondone's religious paintings in the denominations: 80c, 90c, and \$3.00 as pairs. All six stamps are joined together in a souvenir sheet bordered by a picture frame. The individual denominations are printed as pairs in sheets of 24 (each sheet containing 12 pairs), each value has a white border.

The individual paintings used for this issue can be identified by their placement on the souvenir sheet using the below details:

- Top left: The Adoration of the Magi c.1305-1306
- Top right: Entry into Jerusalem, c.1304+
- Middle Left: Lamentation c.1304-1306
- Middle Right: Kiss of Judas c.1304-1306
- Bottom Left: Life of Mary Magdalene -Raising of Lazarus c.1320s
- Bottom right: The Death of Mary c.1310