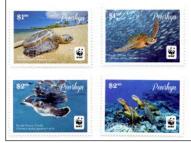

# Penrhyn WWF 2014 Pacific Green Turtle

The Cook Islands WWF 2014 Pacific Green Turtle issue was designed by Alison Dittko.

This issue was created in conjunction with the World Wildlife Fund program in an effort to help raise awareness about the Pacific Green Turtle (Chelo-nia mydas japonica). The Pacific Green Turtle was chosen to be featured as it is considered to be an endangered species in Penrhyn. Stamp size is 29.79 x 40.64mm. Set of 4 was printed in sheets of 20 with a horizontal gutter (2 panes of 10)

 Penrhyn WWF 2014 - S/S
 NZ \$7.50
 US \$6.15

 Penrhyn WWF 2014 - M/S
 NZ \$28.40
 US \$23.40

 Penrhyn WWF 2014 - Set of 4
 NZ \$7.10
 US \$5.85

Date of issue: December 12, 2014