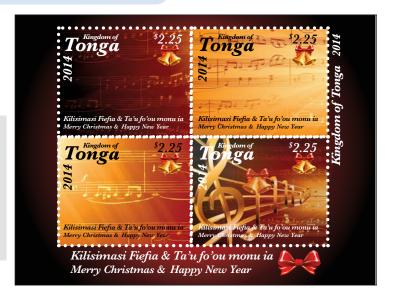

## Tonga Christmas 2014

The Tonga Christmas issue was designed by Melissa Cato.

This issue depicts musical elements such as notes, staffs, clefs, etc, representing the tradition of singing during the Christmas holidays in the Kingdom of Tonga. "Kilisimasi Fiefia" and "Ta'u fo'ou monu ia," Tongan for "Merry Christmas" and "Happy New Year," are also written on the stamps.

Stamp size is 38 x 30.56mm

Tonga Christmas 2014 - S/S TOP \$9.00 US \$5.40

Date of issue: December 15, 2014