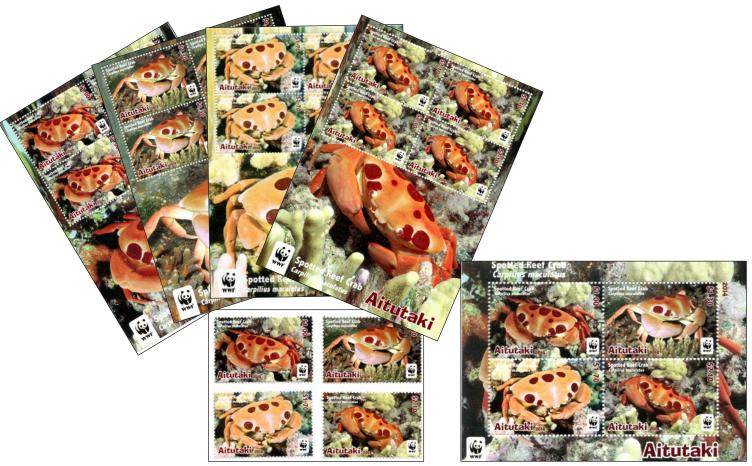

# Aitutaki - WWF 2014 Spotted Reef Crab

The Aitutaki WWF 2014 Spotted Reef Crab issue was designed by Alison Dittko.

This issue was created in conjunction with the World Wildlife Fund program in an effort to help raise awareness about the Spotted Reef Crab (Car-pilius maculatus). The Spotted Reef Crab was chosen to be featured as it is considered to be an endangered species in Aitutaki.

Stamp size is 29.79 x 40.64mm. Set of 4 was printed in miniature sheets of 4.

Aitutaki WWF 2014 - M/S Aitutaki WWF 2014 - S/S Aitutaki WWF 2014 - Set of 4 NZ \$24.40 US \$20.00 NZ \$6.10 US \$5.00 NZ \$6.10 US \$5.00 Date of issue: December 12, 2014