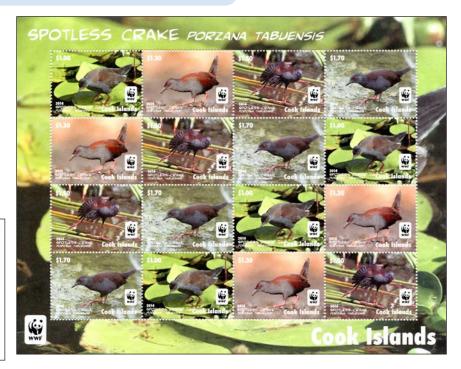

## Cook Islands WWF 2014 Spotless Crake

The Cook Islands WWF 2014 Spotless Crake issue was designed by Alison Dittko.

This issue was created in conjunction with the World Wildlife Fund program in an effort to help raise awareness about the Spotless Crake (Porzana tabuensis). The Spotless Crake was chosen to be featured as it is considered to be an endangered species in the Cook Islands.

US \$6.15

US \$4.55

US \$18.20

Stamp size is 29.79 x 40.64mm. Set of 4 was printed in sheets of 20 with a horizontal gutter (2 panes of 10)

 Cook Islands WWF 2014 - S/S
 NZ \$7.50

 Cook Islands WWF 2014 - M/S
 NZ \$24.40

 Cook Islands WWF 2014 - Set of 4
 NZ \$5.50

Date of issue: December 12, 2014