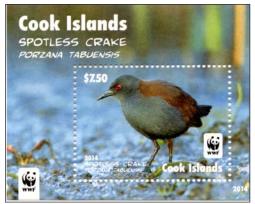

## Cook Islands WWF 2014 Spotless Crake

The Cook Islands WWF 2014 Spotless Crake issue was designed by Alison Dittko.

This issue was created in conjunction with the World Wildlife Fund program in an effort to help raise awareness about the Spotless Crake (Porzana tabuensis). The Spotless Crake was chosen to be featured as it is considered to be an endangered species in the Cook Islands.

US \$6.15

US \$4.55

US \$18.20

Stamp size is 29.79 x 40.64mm. Set of 4 was printed in sheets of 20 with a horizontal gutter (2 panes of 10)

 Cook Islands WWF 2014 - S/S
 NZ \$7.50

 Cook Islands WWF 2014 - M/S
 NZ \$24.40

 Cook Islands WWF 2014 - Set of 4
 NZ \$5.50

Date of issue: December 12, 2014