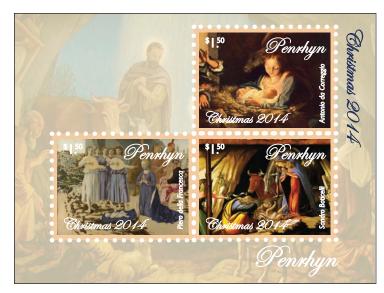

#### Penrhyn Christmas 2014

The Penrhyn Christmas issue was designed by Melissa Cato and Alison Dittko.

This issue was designed using renaissance paintings by various famous renaissance artists (Francesca, Correggio and Boticelli) depicting baby Jesus. This represents the importance and value of Christianity during the Christmas season across the island. As a full souvenir sheet, the 3 values equal \$4.50, which is the base postal rate for interisland parcel shipping.

Stamp size is 40.64 x 29.79mm

Penrhyn Christmas 2014 - S/S

NZ \$4.50 US \$3.70