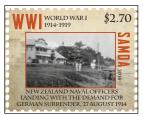

# Samoa 100th Anniversary of WWI 2014

The Samoa WWI issue was designed by Alison Dittko.

This issue commemorates the beginning of World War I in 1914. Samoa was one of the earlier countries involved in the war when NZ troops were sent to annex Samoa from the Germans. The images used in the design of this stamp issue are all actual photographs that were taken in Samoa during that time.

Set of 4 were printed in sheets of 25, stamp size 38 x 30.56mm

Samoa WWI – Set of 4 Tala \$11.60 US \$5.10 Samoa WWI – S/S Tala \$7.50 US \$3.30

Date of issue: November 19, 2014