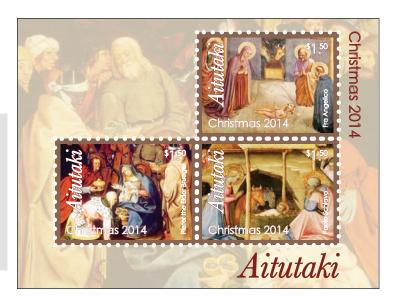

### Aitutaki Christmas 2014

The Aitutaki Christmas issue was designed by Melissa Cato and Alison Dittko.

This issue was designed using renaissance paintings by various famous renaissance artists (Bruegel, Schiavo and Angelico) depicting baby Jesus. This represents the importance and value of Christianity during the Christmas season across the island. As a full souvenir sheet, the 3 values equal \$4.50, which is the base postal rate for interisland parcel shipping.

Stamp size is 40.64 x 29.79mm

**Aitutaki** Christmas 2014 - **S/S** NZ \$4.50 US \$3.70

Date of issue: November 28, 2014