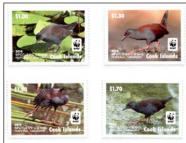

## Cook Islands WWF 2014 Spotless Crake

The Cook Islands WWF 2014 Spotless Crake issue was designed by Alison Dittko.

This issue was created in conjunction with the World Wildlife Fund program in an effort to help raise awareness about the Spotless Crake (Porzana tabuensis). The Spotless Crake was chosen to be featured as it is considered to be an endangered species in the Cook Islands.

US \$6.15

US \$4.55

US \$18.20

Stamp size is 29.79 x 40.64mm. Set of 4 was printed in sheets of 20 with a horizontal gutter (2 panes of 10)

 Cook Islands WWF 2014 - S/S
 NZ \$7.50

 Cook Islands WWF 2014 - M/S
 NZ \$24.40

 Cook Islands WWF 2014 - Set of 4
 NZ \$5.50

Date of issue: December 12, 2014