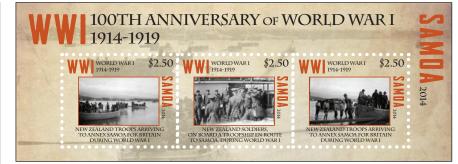

# Samoa 100th Anniversary of WWI 2014

The Samoa WWI issue was designed by Alison Dittko.

This issue commemorates the beginning of World War I in 1914. Samoa was one of the earlier countries involved in the war when NZ troops were sent to annex Samoa from the Germans. The images used in the design of this stamp issue are all actual photographs that were taken in Samoa during that time.

Set of 4 were printed in sheets of 25, stamp size 38 x 30.56mm

Samoa WWI – Set of 4 Tala \$11.60 US \$5.10 Samoa WWI – S/S Tala \$7.50 US \$3.30

Date of issue: November 19, 2014