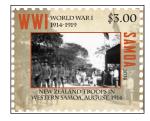

# Samoa 100th Anniversary of WWI 2014

The Samoa WWI issue was designed by Alison Dittko.

This issue commemorates the beginning of World War I in 1914. Samoa was one of the earlier countries involved in the war when NZ troops were sent to annex Samoa from the Germans. The images used in the design of this stamp issue are all actual photographs that were taken in Samoa during that time.

Set of 4 were printed in sheets of 25, stamp size 38 x 30.56mm

Samoa WWI – Set of 4 Tala \$11.60 US \$5.10 Samoa WWI – S/S Tala \$7.50 US \$3.30

Date of issue: November 19, 2014