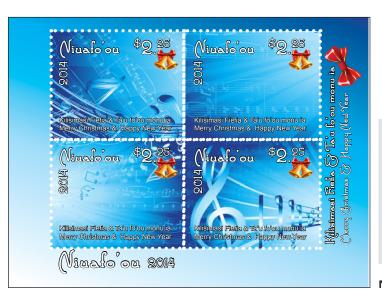

#### Niuafo'ou Christmas 2014

The Niuafo'ou Christmas issue was designed by Melissa Cato.

This issue depicts musical elements such as notes, staffs, clefs, etc, representing the tradition of singing during the Christmas holidays in the Kingdom of Tonga. "Kilisimasi Fiefia" and "Ta'u fo'ou monu ia," Tongan for "Merry Christmas" and "Happy New Year," are also written on the stamps.

Stamp size is 38 x 30.56mm

Niuafo'ou Christmas 2014 - S/S TOP \$9.00 US \$5.40

| Name                 |                                          |
|----------------------|------------------------------------------|
| Address              |                                          |
|                      |                                          |
|                      |                                          |
| Email                |                                          |
| VISA MARGON DISCOVER | Check here to receive bulletin by email. |
| Credit Card Number   |                                          |
| Expiration Date      | Security Code                            |