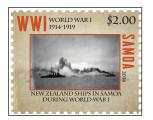

# Samoa 100th Anniversary of WWI 2014

The Samoa WWI issue was designed by Alison Dittko.

This issue commemorates the beginning of World War I in 1914. Samoa was one of the earlier countries involved in the war when NZ troops were sent to annex Samoa from the Germans. The images used in the design of this stamp issue are all actual photographs that were taken in Samoa during that time.

Set of 4 were printed in sheets of 25, stamp size 38 x 30.56mm

Samoa WWI – Set of 4 Tala \$11.60 US \$5.10 Samoa WWI – S/S Tala \$7.50 US \$3.30

Date of issue: November 19, 2014