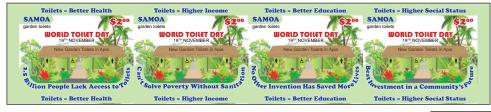

# Samoa World Toilet Day 2014

The Samoa World Toilet Day issue was designed by Alison Dittko in conjunction with the Samoa Tourism Authority.

This issue was produced in an effort to help spread awareness about the constant need for sanitation improvements worldwide. The United Nations has declared November 19th of each year to mark "World Toilet Day," which is recognized and participated in many countries. Each of the 4 stamps features different facts along the top and bottom of the design. The illustration of the garden toilet featured on each stamp is the rendering of the actual public rest room built in one of the villages of Samoa.

Stamp size is 39.56 x 51.46mm, Printed in sheets of 16 stamps.

Samoa World Toilet Day – Set of 4 Tala \$8.00 US \$3.55 Samoa World Toilet Day – M/S (4 sets) Tala \$32.00 US \$14.20