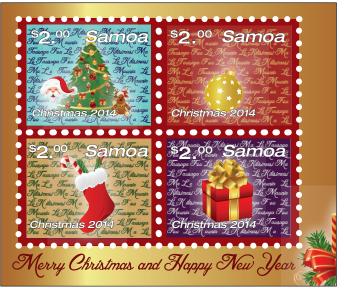

#### Samoa Christmas 2014

The Samoa Christmas issue was designed by Melissa Cato.

This issue was designed with a "wrapping paper" background portraying "Merry Christmas," and "Happy New Year" in Samoan. The primary images on the stamps are traditional with Christmas celebrations (tree, ornament, stocking and gift).

Stamp size is 25.73 x 21mm

Samoa Christmas 2014 - S/S

Tala \$8.00

US \$3.55