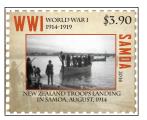

# Samoa 100th Anniversary of WWI 2014

The Samoa WWI issue was designed by Alison Dittko.

This issue commemorates the beginning of World War I in 1914. Samoa was one of the earlier countries involved in the war when NZ troops were sent to annex Samoa from the Germans. The images used in the design of this stamp issue are all actual photographs that were taken in Samoa during that time.

Set of 4 were printed in sheets of 25, stamp size 38 x 30.56mm

Samoa WWI – Set of 4 Tala \$11.60 US \$5.10 Samoa WWI – S/S Tala \$7.50 US \$3.30

Date of issue: November 19, 2014