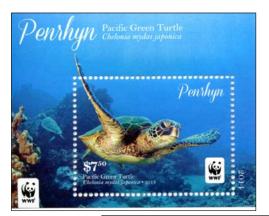

# Penrhyn WWF 2014 Pacific Green Turtle

The Cook Islands WWF 2014 Pacific Green Turtle issue was designed by Alison Dittko.

This issue was created in conjunction with the World Wildlife Fund program in an effort to help raise awareness about the Pacific Green Turtle (Chelo-nia mydas japonica). The Pacific Green Turtle was chosen to be featured as it is considered to be an endangered species in Penrhyn. Stamp size is 29.79 x 40.64mm. Set of 4 was printed in sheets of 20 with a horizontal gutter (2 panes of 10)

 Penrhyn WWF 2014 - S/S
 NZ \$7.50
 US \$6.15

 Penrhyn WWF 2014 - M/S
 NZ \$28.40
 US \$23.40

 Penrhyn WWF 2014 - Set of 4
 NZ \$7.10
 US \$5.85

Date of issue: December 12, 2014