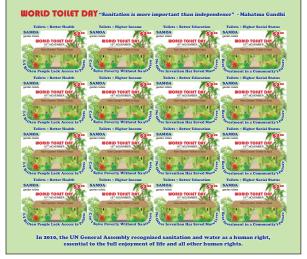

# Samoa World Toilet Day 2014

The Samoa World Toilet Day issue was designed by Alison Dittko in conjunction with the Samoa Tourism Authority.

This issue was produced in an effort to help spread awareness about the constant need for sanitation improvements worldwide. The United Nations has declared November 19th of each year to mark "World Toilet Day," which is recognized and participated in many countries. Each of the 4 stamps features different facts along the top and bottom of the design. The illustration of the garden toilet featured on each stamp is the rendering of the actual public rest room built in one of the villages of Samoa.

Stamp size is 39.56 x 51.46mm, Printed in sheets of 16 stamps.

Samoa World Toilet Day – Set of 4 Tala \$8.00 US \$3.55 Samoa World Toilet Day – M/S (4 sets) Tala \$32.00 US \$14.20