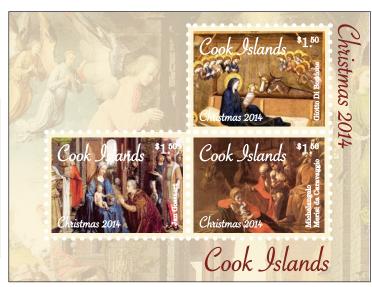

### Cook Islands Christmas 2014

The Cook Islands Christmas issue was designed by Melissa Cato and Alison Dittko.

This issue was designed using renaissance paintings by various famous renaissance artists (Gossaert, Caravaggio, and Bondone) depicting baby Jesus. This represents the importance and value of Christianity during the Christmas season across the islands. As a full souvenir sheet, the 3 values equal \$4.50, which is the base postal rate for interisland parcel shipping.

Stamp size is 40.64 x 29.79mm

Cook Islands Christmas 2014 - S/S NZ \$4.50 US \$3.70

Date of issue: November 28, 2014