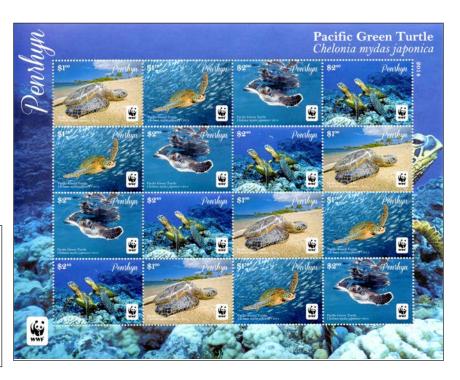

# Penrhyn WWF 2014 Pacific Green Turtle

The Cook Islands WWF 2014 Pacific Green Turtle issue was designed by Alison Dittko.

This issue was created in conjunction with the World Wildlife Fund program in an effort to help raise awareness about the Pacific Green Turtle (Chelo-nia mydas japonica). The Pacific Green Turtle was chosen to be featured as it is considered to be an endangered species in Penrhyn. Stamp size is 29.79 x 40.64mm. Set of 4 was printed in sheets of 20 with a horizontal gutter (2 panes of 10)

 Penrhyn WWF 2014 - S/S
 NZ \$7.50
 US \$6.15

 Penrhyn WWF 2014 - M/S
 NZ \$28.40
 US \$23.40

 Penrhyn WWF 2014 - Set of 4
 NZ \$7.10
 US \$5.85

Date of issue: December 12, 2014