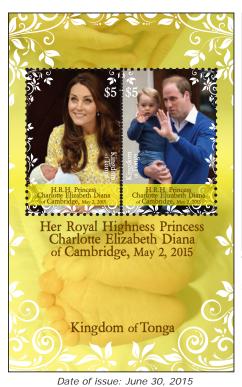

#### Tonga Philatelic Bureau

Tonga -Royal Princess 2015

The Royal Princess 2015 issue was designed by Alison Bjertnes.

These stamps celebrate the birth of Her Royal Highness Princess Charlotte Elizabeth Diana of Cambridge. These stamps depict the first public appearance of Princess Charlotte with her mother, the beautiful Kate Middleton, as well as Prince William and son, His Royal Highness Prince George.

Stamp size 8.26 x 32.40 mm

Tonga Royal Princess 2015 S/S T \$10.00 US\$6.00

Date of issue: July 20, 2015