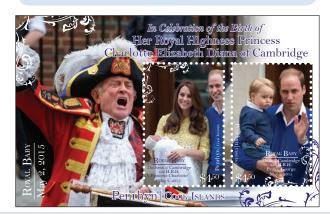

#### Penrhyn - Royal Princess 2015

The Royal Princess 2015 issue was designed by Alison Bjertnes.

These stamps celebrate the birth of Her Royal Highness Princess Charlotte Elizabeth Diana of Cambridge. These stamps depict the first public appearance of Princess Charlotte with her mother, the beautiful Kate Middleton, as well as Prince William and son, His Royal Highness Prince George.

Stamp size 48.26 x 32.40mm

Date of issue: June 23, 2015

Aitutaki Royal Princess 2015 S/S NZ \$9.00 US \$7.38

Penrhyn Royal Princess 2015 S/S NZ \$9.00 US \$7.38

| Name                   |                                          |
|------------------------|------------------------------------------|
| Address                |                                          |
|                        |                                          |
|                        |                                          |
| Email_                 |                                          |
| VISA MANGELOW DISCOVER | Check here to receive bulletin by email. |
| Credit Card Number     |                                          |