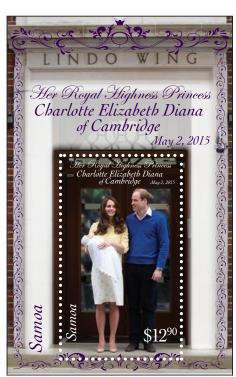

#### Samoa -Royal Princess 2015

The Royal Princess 2015 issue was designed by Alison Bjertnes.

These stamps celebrate the birth of Her Royal Highness Princess Charlotte Elizabeth Diana of Cambridge. These samps depict the first public appearance of Princess Charlotte with her mother, the beautiful Kate Middleton, as well as Prince William.

Stamp size 38 x 61.12 mm

Samoa Royal Princess 2015 S/S Tala \$12.90 US \$5.68

Date of issue: June 24, 2015

Date of issue: September 4, 2015