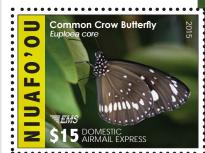

# Niuafo'ou - EMS Rates - **Butterflies 2015**

The Butterfly 2015 issue was designed by Alison Bjertnes.

On September 1st 2015 the Niuafo'ou Post Office has released Part 1 of its new EMS rate stamps. It is planned that there will be a total of 3 Parts, each consisting of 2 values (Part 2 scheduled for release in November 2015 and Part 3 scheduled for release in January 2016). With new postal rates recently going into effect and an increase in packets mailed there has been need for higher denomination stamps at the postal counter. The values used for the EMS stamp series cover the most common weight (up to 500g) to all delivery zone destinations (Domestic and International).

Stamp Size: 38.1 x 50.8mm

Niuafo'ou EMS Rates Butterflies 2015 Set of 2 T \$65.00 US \$33.15

**Deluxe Sheets (2)** T \$65.00 **US \$33.15** 

Date of issue: September 1, 2015