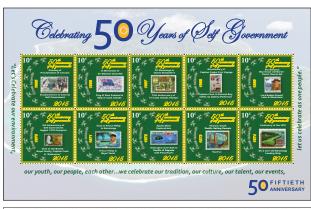

#### Cook Islands - Fiftieth Anniversary 2015

The Fiftieth Anniversary 2015 issue was designed by Melissa Cato.

This issue represents the 50th Anniversary of the Cook Islands, "celebrating 50 years of self-government through 50 years of postal history". The stamps showcase milestones along the 50 years using a stamp on stamp theme and displaying a stamp from each year (1965-2015). The single value shows an aerial view of Rarotonga along with the event logo hand carved in stone.

Stamp size: Set of 1 - 28.45 x 42.58 mm, M/S - 36 x 36mm

Cook Islands Fiftieth Anniversary 2015

- Set of 1 NZ \$1.00 US 82¢ - M/S (50 Stamps) NZ \$16.50 US \$13.53