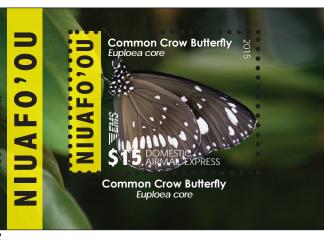

# Niuafo'ou - EMS Rates - **Butterflies 2015**

The Butterfly 2015 issue was designed by Alison Bjertnes.

On September 1st 2015 the Niuafo'ou Post Office has released Part 1 of its new EMS rate stamps. It is planned that there will be a total of 3 Parts, each consisting of 2 values (Part 2 scheduled for release in November 2015 and Part 3 scheduled for release in January 2016). With new postal rates recently going into effect and an increase in packets mailed there has been need for higher denomination stamps at the postal counter. The values used for the EMS stamp series cover the most common weight (up to 500g) to all delivery zone destinations (Domestic and International).

Stamp Size: 38.1 x 50.8mm

Niuafo'ou EMS Rates Butterflies 2015 Set of 2 T \$65.00 US \$33.15

**Deluxe Sheets (2)** T \$65.00 **US \$33.15** 

Date of issue: September 1, 2015