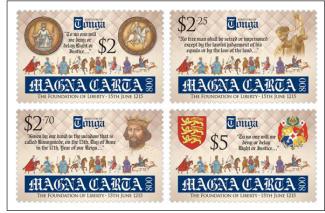

#### Tonga - Magna Carta 800th Anniversary 2015

The Magna Carta 800th Anniversary 2015 issue was designed by Derek Miller.

These stamps represent the 800th anniversary of the Magna Carta (The Great Charter), the first of such documents that put in writing the basic rights of human beings to protect them from their own Kings and Governments.

Stamp size 48.26 x 32.40 mm

Tonga Magna Carta 800th Anniversary 2015 S/S T \$11.95 US \$7.17

Date of issue: April 1, 2015