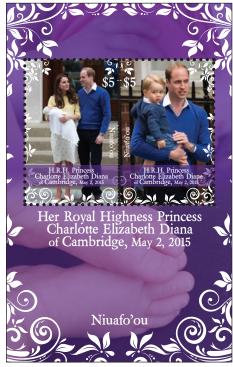

#### Niuafo'ou -Royal Princess 2015

The Royal Princess 2015 issue was designed by Alison Bjertnes.

These stamps celebrate the birth of Her Royal Highness Princess Charlotte Elizabeth Diana of Cambridge. These stamps depict the first public appearance of Princess Charlotte with her mother, the beautiful Kate Middleton, as well as Prince William and son, His Royal Highness Prince George.

Stamp size 48.26 x 32.40 mm

Niuafo'ou Royal Princess 2015 S/S T \$10.00 US \$6.00

Date of issue: April 1, 2015