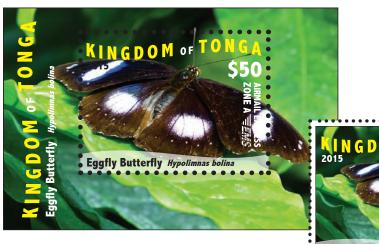

# Tonga - EMS Rates - **Butterflies 2015**

The Butterfly 2015 issue was designed by Alison Bjertnes.

On September 1st 2015 the Tonga Post Office has released Part 1 of its new EMS rate stamps. It is planned that there will be a total of 3 Parts, each consisting of 2 values (Part 2 scheduled for release in November 2015 and Part 3 scheduled for release in January 2016). With new postal rates recently going into effect and an increase in packets mailed there has been need for higher denomination stamps at the postal counter. The values used for the EMS stamp series cover the most common weight (up to 500g) to all delivery zone destinations (Domestic and International).

Stamp Size: 38.1 x 50.8mm

Tonga EMS Rates Butterflies 2015 Set of 2 T \$65.00 US \$33.15

**Deluxe Sheets (2)** T \$65.00 **US \$33.15** 