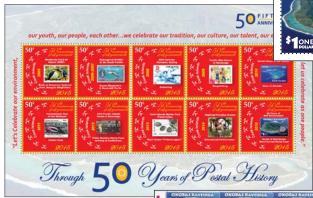

#### Cook Islands - Fiftieth Anniversary 2015

The Fiftieth Anniversary 2015 issue was designed by Melissa Cato.

This issue represents the 50th Anniversary of the Cook Islands, "celebrating 50 years of self-government through 50 years of postal history". The stamps showcase milestones along the 50 years using a stamp on stamp theme and displaying a stamp from each year (1965-2015). The single value shows an aerial view of Rarotonga along with the event logo hand carved in stone.

Stamp size: Set of 1 - 28.45 x 42.58 mm, M/S - 36 x 36mm

Cook Islands Fiftieth Anniversary 2015

- Set of 1 NZ \$1.00 US 82¢ - M/S (50 Stamps) NZ \$16.50 US \$13.53