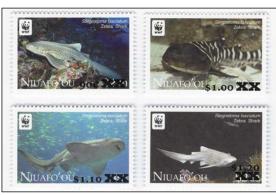

#### Niuafo'ou -Overprint of 2012 WWF – Set of 4

The WWF 2012 issue was designed by Nancy Lazar. As a result of recent postal rate changes and a urgent need for certain denominations during the change over the remaining stock of this 2012 issue was chosen to be revalued. The new denominations on this set are now 90¢, \$1.00, \$1.10, \$1.20. There is a very minimal stock of these sets being offered as most were used as postage during the transition time. It is now after the release of other new issues that these remaining sets can be offered.

Niuafo'ou WWF 2012 Overprint Set of 4 T \$3.75 US \$2.25