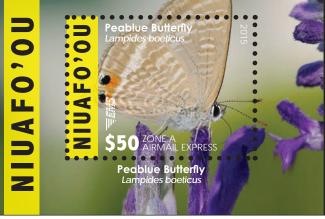

# Tonga - EMS Rates - **Butterflies 2015**

The Butterfly 2015 issue was designed by Alison Bjertnes.

On September 1st 2015 the Tonga Post Office has released Part 1 of its new EMS rate stamps. It is planned that there will be a total of 3 Parts, each consisting of 2 values (Part 2 scheduled for release in November 2015 and Part 3 scheduled for release in January 2016). With new postal rates recently going into effect and an increase in packets mailed there has been need for higher denomination stamps at the postal counter. The values used for the EMS stamp series cover the most common weight (up to 500g) to all delivery zone destinations (Domestic and International).

Stamp Size: 38.1 x 50.8mm

Tonga EMS Rates Butterflies 2015 Set of 2 T \$65.00 US \$33.15

**Deluxe Sheets (2)** T \$65.00 **US \$33.15** 