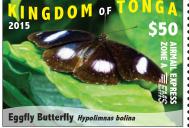

# Tonga - EMS Rates - **Butterflies 2015**

The Butterfly 2015 issue was designed by Alison Bjertnes.

On September 1st 2015 the Tonga Post Office has released Part 1 of its new EMS rate stamps. It is planned that there will be a total of 3 Parts, each consisting of 2 values (Part 2 scheduled for release in November 2015 and Part 3 scheduled for release in January 2016). With new postal rates recently going into effect and an increase in packets mailed there has been need for higher denomination stamps at the postal counter. The values used for the EMS stamp series cover the most common weight (up to 500g) to all delivery zone destinations (Domestic and International).

Stamp Size: 38.1 x 50.8mm

Tonga EMS Rates Butterflies 2015 Set of 2 T \$65.00 US \$33.15

**Deluxe Sheets (2)** T \$65.00 **US \$33.15** 