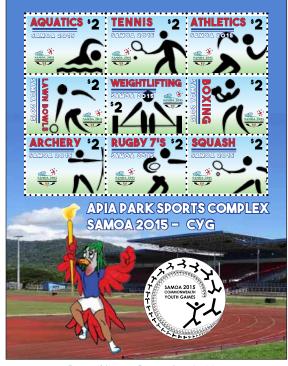

#### Samoa -Commonwealth Youth Games 2015

The Commonwealth Youth Games issue was designed by Melissa Cato.

These stamps represent the nine events (Aquatics (Swimming), Archery, Athletics, Boxing, Lawn Bowls, Rugby Sevens, Squash, Tennis and Weightlifting), that will take place during The Commonwealth Youth Games, taking place on September 5-11, 2015.

The Commonwealth Youth Games are a joyous celebration of high-performance sport, personal development and new Commonwealth friendships made on the level playing field of sport.

Stamp size 25.73 x 21 mm

Date of issue: September 2, 2015

Samoa Commonwealth Youth Games 2015 S/S Tala \$18.00 US \$7.92