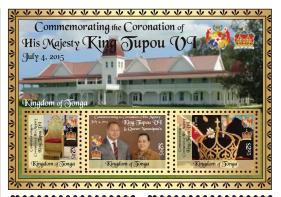

# Tonga - Coronation 2015

The Coronation 2015 issue was designed by Alison Bjertnes.

King Tupou VI, was formally crowned, on July 4, 2015, more than three years after ascending to the throne. Foreign royals, including the Crown Prince of Japan, attended the coronation ceremony in the capital, Nuku'alofa. Stamps depict the palace, throne, crown, King Tupou VI and Queen Nanasipau'u.

Stamp Size Set of 2 – 40.64 x 36.9 mm, S/S – 29.79 x 29.79 & 29.79 x 40.64 mm

Tonga Coronation 2015 Set of 2 T \$7.25 US \$4.35 S/S T \$6.75 US \$4.05

Date of issue: July 4, 2015

Tonga WWF 2012 Overprint Set of 4 T \$3.75 US \$2.25