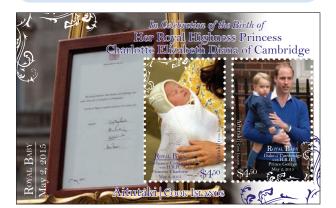

#### Cook Islands - Royal Princess 2015

The Royal Princess 2015 issue was designed by Alison Bjertnes.

These stamps celebrate the birth of Her Royal Highness Princess Charlotte Elizabeth Diana of Cambridge. These stamps depict the first public appearance of Princess Charlotte with her mother, the beautiful Kate Middleton, as well as Prince William and son, His Royal Highness Prince George. Stamp size 48.26 x 32.40 mm

Cook Islands Royal Princess 2015 S/S NZ \$9.00 US \$7.38

Date of issue: July 15, 2015