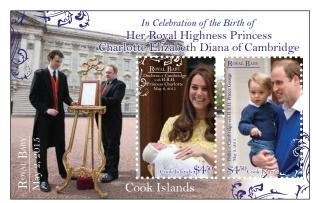

#### Cook Islands - Royal Princess 2015

The Royal Princess 2015 issue was designed by Alison Bjertnes.

These stamps celebrate the birth of Her Royal Highness Princess Charlotte Elizabeth Diana of Cambridge. These stamps depict the first public appearance of Princess Charlotte with her mother, the beautiful Kate Middleton, as well as Prince William and son, His Royal Highness Prince George. Stamp size 48.26 x 32.40 mm

Cook Islands Royal Princess 2015 S/S NZ \$9.00 US \$7.38

Date of issue: July 15, 2015