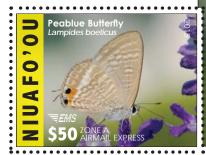

# Tonga - EMS Rates - **Butterflies 2015**

The Butterfly 2015 issue was designed by Alison Bjertnes.

On September 1st 2015 the Tonga Post Office has released Part 1 of its new EMS rate stamps. It is planned that there will be a total of 3 Parts, each consisting of 2 values (Part 2 scheduled for release in November 2015 and Part 3 scheduled for release in January 2016). With new postal rates recently going into effect and an increase in packets mailed there has been need for higher denomination stamps at the postal counter. The values used for the EMS stamp series cover the most common weight (up to 500g) to all delivery zone destinations (Domestic and International).

Stamp Size: 38.1 x 50.8mm

Tonga EMS Rates Butterflies 2015 Set of 2 T \$65.00 US \$33.15

**Deluxe Sheets (2)** T \$65.00 **US \$33.15** 