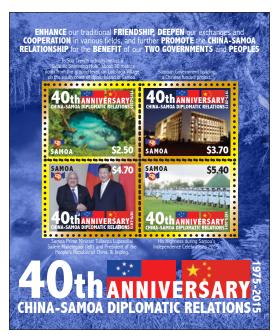

#### Samoa - China-Samoa Diplomatic Relations 40th Anniversary 2015

The China-Samoa Diplomatic Relations 40th Anniversary issue was designed by Alison Bjertnes.

This issue celebrates the 40th Anniversary of China-Samoa diplomatic relations (1975-2015). The stamps depict the To Sua Trench, Samoa Prime Minister and Presedent of the People's Republic of China, the Independence Celebrations, and the Samoan Government building. Stamp size 38 x 30.56 mm

Samoa China-Samoa Diplomatic Relations 40th Anniversary 2015 S/S Tala \$16.30 US \$7.17