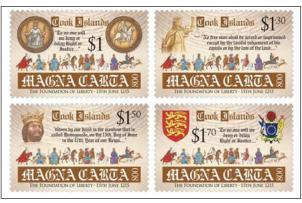

#### Cook Islands - Magna Carta 800th Anniversary 2015

The Magna Carta 800th Anniversary 2015 issue was designed by Derek Miller.

These stamps represent the 800th anniversary of the Magna Carta (The Great Charter), the first of such documents that put in writing the basic rights of human beings to protect them from their own Kings and Governments.

Stamp size 48.26 x 32.40 mm

Cook Islands Magna Carta 800th Anniversary 2015 Set of 4 NZ \$5.50 US \$4.51

Date of issue: August 5, 2015