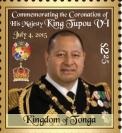

# Tonga - Coronation 2015

The Coronation 2015 issue was designed by Alison Bjertnes.

King Tupou VI, was formally crowned, on July 4, 2015, more than three years after ascending to the throne. Foreign royals, including the Crown Prince of Japan, attended the coronation ceremony in the capital, Nuku'alofa. Stamps depict the palace, throne, crown, King Tupou VI and Queen Nanasipau'u.