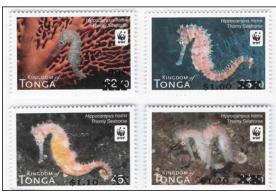

# Tonga - Overprint of 2012 WWF

As a result of recent postal rate changes and a urgent need for certain denominations during the change over the remaining stock of this 2012 issue was chosen to be revalued. The new denominations on this set are now 90¢, \$1.00, \$1.10, \$1.20. There is a very minimal stock of these sets being offered as most were used as postage during the transition time. It is now after the release of other new issues that these remaining sets can be offered.

The WWF 2012 issue was designed by Nancy Lazar.

Stamp Size Set of 2 – 40.64 x 36.9 mm, S/S – 29.79 x 29.79 & 29.79 x 40.64 mm

Tonga Coronation 2015 Set of 2 T \$7.25 US \$4.35 S/S T \$6.75 US \$4.05

Date of issue: July 4, 2015

Tonga WWF 2012 Overprint Set of 4 T \$3.75 US \$2.25