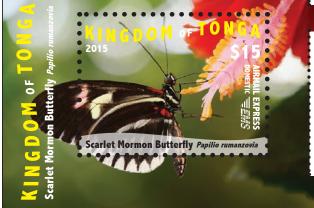

# Tonga - EMS Rates - **Butterflies 2015**

The Butterfly 2015 issue was designed by Alison Bjertnes.

On September 1st 2015 the Tonga Post Office has released Part 1 of its new EMS rate stamps. It is planned that there will be a total of 3 Parts, each consisting of 2 values (Part 2 scheduled for release in November 2015 and Part 3 scheduled for release in January 2016). With new postal rates recently going into effect and an increase in packets mailed there has been need for higher denomination stamps at the postal counter. The values used for the EMS stamp series cover the most common weight (up to 500g) to all delivery zone destinations (Domestic and International).

Stamp Size: 38.1 x 50.8mm

Tonga EMS Rates Butterflies 2015 Set of 2 T \$65.00 US \$33.15

**Deluxe Sheets (2)** T \$65.00 **US \$33.15** 